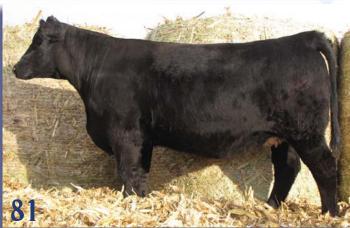

### HL SHEAR POWER 16Z

Polled Black Purebred

DOB: 9-8-12 Tattoo: 16Z/BE ASA: 2748099 Adj BW: 75 Adj WW: 746 Adj YW: 1398 Hooks Shear Force 38K GNB Shear Power 81X OMF Becky U81 BMR Explorer

HL Ms Explorer 16X
Raines Blk 889M

 CE
 BW
 WW
 YW
 MCE
 MWW STAY
 CW
 YG
 MB
 BF
 REA
 API
 TI

 9.9
 1.8
 60.2
 82.4
 11.7
 55.6
 n/a
 21.2
 -.31
 .18
 -.058
 .79
 120.9
 64.1

Here is a baldy, long aged, calve ease herd bull prospect. 16Z is a stout made, heavy muscled, deepsided son out of our calving herd sire GNB Shear Power and couldn't be happier with the calves he is siring. We have used GNB Shear Power for 3 years as a clean up bull on our first calf heifers and have yet to touch a calf sired by him at calving. His calves, just like 16Z, are moderate framed, soft made and have plenty of muscle. This bull has all the pieces to be a great herd bull, be sure to check him out if you are looking for a baldy bull who can cover a lot of cows and who's calves come easy and have plenty of muscle and growth to them.

Consigned by: Heartland Simmentals