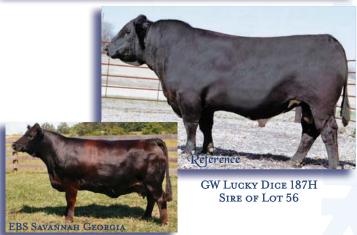

### LaMar's Watson Al0L

Polled Black Purebred

DOB: 2-18-13 Tattoo: A10L/BE ASA: 2774347 Adj BW: 93 Adj WW: 687

Mr NLC Upgrade U8676 FITZ Escalade FITZ POL Fantasia S601

GW Lucky Dice 187H LMS Black Dice R01L LMS Top 600

CE BW WW YW MCE MWW STAY CW YG MB BF REA API TI 82.9 125.6 11.1 59.6 20.6 48.9

Watson is a high performance athletic Escalade son that combines new progressive genetics with legends of the breed - GW Lucky Dice & 600U. Buy with confidence.

Consigned by: JaMar Farms

Long's Shear Pleasure Full Brother to Lot 46

TLLC One Eyed Jack Shear Pleasure Son

FLYING B CUT ABOVE SIRE OF LOT 47

DOB: 2-18-13 Tattoo: A9/LE ASA: 2789527 Adj BW: 80 Adj WW: 750