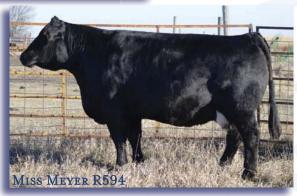

### GA Broker 346A

Polled Black Purebred

DOB: 2-19-13 Tattoo: 346A/BE ASA: 2774567 Adj BW: 86 Adj WW: 781

SVF Steel Force S701 Mr HOC Broker JM BF H25

SRS J914 Preferred Beef Miss Meyer R594 138M

 CE
 BW
 WW
 YW
 MCE
 MWW STAY
 CW
 YG
 MB
 BF
 REA
 API

 7.3
 3.8
 65.5
 97.7
 12.0
 59.9
 25.9
 33.6
 -2.1
 -.01
 -.055
 .65
 118.2

This is a really sweet looking baldy bull out of Broker and our 594 donor. He is a full sib to our high selling bull last year and also a full sib to the popular open heifer we sold in this sale last year. This bull is long bodied and should make some really good replacement females. Don't miss this exciting genetic package.

Consigned by: Golden Acres