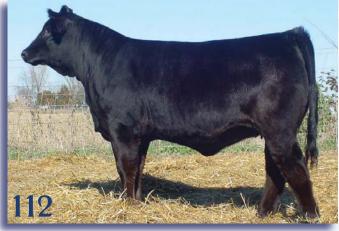

BS Hot Spot RBS Patience RBS 122

 CE
 BW
 WW
 YW
 MCE
 MWW STAY
 CW
 YG
 MB
 BF
 REA
 API
 TI

 3.1
 4.7
 61,3
 87.5
 4.8
 49.8
 n/a
 28.8
 -.51
 .09
 -.056
 .42
 76.0
 53.9

This halfblood heifer has a ton that she can offer to many different operations. It is so hard to find cattle made like this one that are long spined, extended in the front end, lots of leg and still have a maternal look to them. This heifer's mother has more than earned her keep on the Reck Brothers homestead. She's one that is guaranteed to produce you some top performing calves year in and year out. Did I mention this is her first heifer? Take advantage of this offering – don't be watching this one from the stands, get in the game and play! She's ready to show!

Consigned by: Reck Brothers & Sons, Brandon Reck



















DOB: 3-2-13 Tattoo: 315A/BE ASA: 2743348 Adj BW: 83 Adj WW: n/a

3C Macho M450 BZ K-LER Young Money KLER Sweetness

PHR Black Jack PHR Fancy Face PHR Jessica

CE BW WW YW MCE MWW STAY CW YG MB BF REA API 4.6 2.2 60.8 77.2 12.1 51.5 18.1 18.5 -.65 -.01 -.073 .59 100.0 61.3 Xception is a "new look" for PB Simmentals. She is the first calf crop from K-LER Young

Money, the 2011 NWSS Calf Champion Bull out of the \$62,000 KLER Sweetness cow. Some say that she has too much thickness & power & we can handle that - it's just extra pounds and that's OK. A new pedigree with a new look, she is an Xception.

Consigned by: Jessica Kramer & Echard Family



### MISS HS SWEET PURSUASION

DOB: 3-2-13 Tattoo: A4/LE ASA: 2741056 Adj BW: 68 Adj WW: n/a

Nichols Legacy G151 Hooks Shear Force