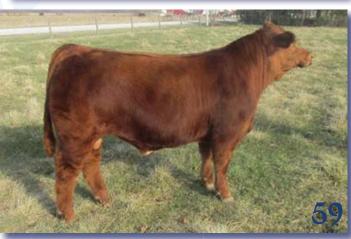

### GSC R82 Polled Black Purebred

DOB: 9-1-12 Tattoo: R82/LE ASA: 2792124 Adj BW: 80 Adj WW: 689 SHS Enticer P1B
SHS Troubadour U7B
SHS Double ReflectionF11

Drake Heat Wave Drake Walk This Way Drake D4

 CE
 BW
 WW
 YW
 MCE
 MWWSTAY
 CW
 YG
 MB
 BF
 REA
 API
 TI

 1.3
 4.4
 64.1
 93.7
 5.3
 57.1
 12.9
 32.1
 -.20
 -.17
 .080
 .39
 73.7
 55

A very powerful fall bull that is very complete in his design. R82 is super sound on his feet and legs and is ready to go out and cover a lot of cows.

Consigned by: Gerdes Show Cattle