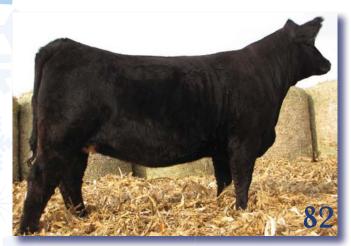

### CASON'S MR BALDWIN

Polled Black Purebred

DOB: 10-3-12 Tattoo: Z872 ASA: 2742068 Adj BW: 68 Adj WW: 832 Nichols Legacy M72 Nichols Manifest T79 Nichols MCM N13

Drake So What Casons Miss Lone Star SAS 872 P

 CE
 BW
 WW
 YW
 MCE
 MWW STAY
 CW
 YG
 MB
 BF
 REA
 API
 TI

 4.4
 3.5
 66
 102
 11
 59.3
 16.8
 36.1
 -.20
 .09
 -.050
 .67
 103
 64.9

 Cason's Mr.
 Baldwin is a solid black star faced bull sired by the proven Nichols Manifest.

Cason's Mr. Baldwin is a solid black star faced bull sired by the proven Nichols Manilest. This late fall born bull has a lot to offer, long bodied and super correct on his feet and legs. Baldwin posted over 800 lbs WW with very little creep feed. He should sire high growth cattle that wean big without that overdone look. Feeder buyers will like these calves.

Consigned by: Cason's Pride & Joy Simmentals, Denny Cason