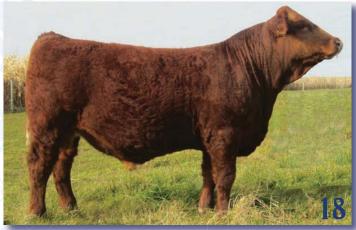

### CASON'S MR BALDWIN

Polled Black Purebred

DOB: 10-3-12 Tattoo: Z872 ASA: 2742068 Adj BW: 68 Adj WW: 832 Nichols Legacy M72 Nichols Manifest T79 Nichols MCM N13

Drake So What Casons Miss Lone Star SAS 872 P

 CE
 BW
 WW
 YW
 MCE
 MWW STAY
 CW
 YG
 MB
 BF
 REA
 API
 TI

 4.4
 3.5
 66
 102
 11
 59.3
 16.8
 36.1
 -.20
 .09
 -.050
 .67
 103
 64.9

 Cason's Mr.
 Baldwin is a solid black star faced bull sired by the proven Nichols Manifest.

Cason's Mr. Baldwin is a solid black star faced bull sired by the proven Nichols Manilest. This late fall born bull has a lot to offer, long bodied and super correct on his feet and legs. Baldwin posted over 800 lbs WW with very little creep feed. He should sire high growth cattle that wean big without that overdone look. Feeder buyers will like these calves.

Consigned by: Cason's Pride & Joy Simmentals, Denny Cason