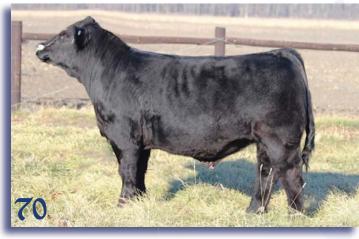

E ASA: 2794272 Adj BW: 85 Adj WW: 742

Mr NLC Upgrade U8676 CARD Uproar 49Y BFSC My Fair Jade 95T

Sandeens SOS LKR Daisy Duke RSF Maid to Order 943R

#### CE BW WW YW MCE MWW STAY CW YG MB BF REA API 7.8 50.9 n/a 19.8 -0.31 0.13 -0.08 0.59

MSP High Class is a standout bull in terms of power and quality. If you are looking for a powerful herd sire that can produce offspring with that show ring look then this bull fits the bill. Beyond this, he is a sound, loose structured bull that is big footed and stout in his bone work. High Class's dam is our leading donor, LKR Daisy Duke, who is also the mother to our heifer offered as lot 110 in the sale. These positive attributes coupled with his balanced genetic profile make him a sure bet for your sire selection.

Consigned by: Pemberton Cattle















RBS Yours Truly Half Sib to Lot 74



DOB: 3-20-13 Tattoo: A677/BE ASA: 2793800 Adj BW: 85 Adj WW: 702 SAS/ASF All Star RBS Uptown U601 RBS Sweet Thing

Meyer Ranch 734 RBS S677 Fline R K 7

 CE
 BW
 WW
 YW
 MCE
 MWW STAY
 CW
 YG
 MB
 BF
 REA
 API
 TI

 1.8
 2.7
 70.6
 102.8
 6.2
 59.6
 15.4
 34.8
 -0.07
 0.16
 -0.033
 0.39
 102.2
 68.5

This baldy bull comes with a proven genetic background, with one of the most powerful Meyer cow families behind him. He is moderate framed, good rumped and structurally correct. The genetics that this bull brings is sure to offer performance into any cattleman's herd.

Consigned by: Reck Brothers & Sons, Don Reck



### DFC DRAKE THIRD SHIFT

Polled Black 3/4 Simmental

SVF Steel Force S701 ELM-MOUND/GS Standsalone SS Babys Breath P035

WAGR