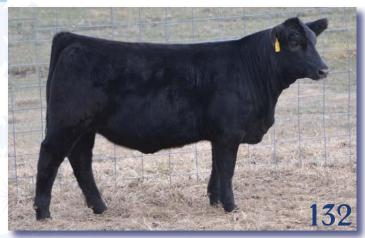

### Jass Ax Man 06A

Polled Black Purebred

DOB: 1-4-13 Tattoo: 06A/BE ASA: 2794013 Adj BW: 92 Adj WW: 854

GW Premium Beef 021TS GW/WBF Substance 820Y GW Miss Maternal 558 P

CNS Dream On L186 JS Tinsel 39T

JS Sweet Memories 7P

 CE
 BW
 WW
 YW
 MCE
 MWWSTAY
 CW
 YG
 MB
 BF
 REA
 API
 TI

 13.4
 .2
 62.6
 99.3
 13.1
 57.8
 n/a
 29.6
 -.29
 .32
 -.060
 .81
 143.0
 74.1

A real powerhouse here, this bull has been admired by many visitors to the farm. He combines Substance's calving ease and low birth weight with his grand dam's power and growth. His dam was Reserve at Junior Nationals and is also the dam of JASS/JS Optimizer. Video available after January 1.

Consigned by: Jass Simmentals