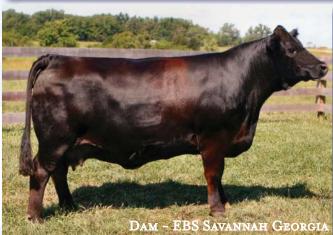

### INR GEORGIA'S SIR DICE

Polled Black Purebred

DOB: 2-21-12 Tattoo: A22/BE ASA: 2794363 Adi BW: 80 Adj WW: 650

LCHMAN Lucky Buck 7049C GW Lucky Dice 187H 407D

ES Kilowat KH19 EBS Savannah Georgia TripleC Shesavannah K137

### CE BW WW YW MCE MWW STAY CW YG MB BF REA API TI 9.8 2.9 70.0 110.4 9.6 56.9 21.1 40.0 -.25 .14 -.046 .92 125.2 70.4

This is the first bull I'm offering at public auction from the Ruble Ranch. While working for the ASA I saw one of the most amazing Simmental cows ever, TripleC Shesavannah K137. The Savannah cow family offers everything a good breeder should want, great EPDs, flawless structure and unbelievable teats and udder attachment. If you are looking for an outcross bull to make heavy feeder calves, outstanding replacement heifers or are looking for your next outcross herd sire, you've found him!

Consigned by: Ruble Ranch