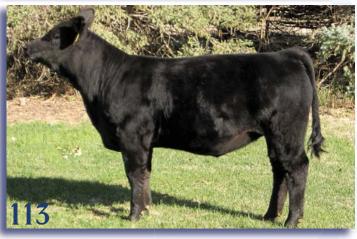

Hot Spot RBS Patience RBS 122

 CE
 BW
 WW
 YW
 MCE
 MWW STAY
 CW
 YG
 MB
 BF
 REA
 API
 TI

 3.1
 4.7
 61,3
 87.5
 4.8
 49.8
 n/a
 28.8
 -.51
 .09
 -.056
 .42
 76.0
 53.9

This halfblood heifer has a ton that she can offer to many different operations. It is so hard to find cattle made like this one that are long spined, extended in the front end, lots of leg and still have a maternal look to them. This heifer's mother has more than earned her keep on the Reck Brothers homestead. She's one that is guaranteed to produce you some top performing calves year in and year out. Did I mention this is her first heifer? Take advantage of this offering – don't be watching this one from the stands, get in the game and play! She's ready to show!

Consigned by: Reck Brothers & Sons, Brandon Reck



















DOB: 3-2-13 Tattoo: 315A/BE ASA: 2743348 Adj BW: 83 Adj WW: n/a

3C Macho M450 BZ K-LER Young Money KLER Sweetness

PHR Black Jack PHR Fancy Face PHR Jessica

CE BW WW YW MCE MWW STAY CW YG MB BF REA API 4.6 2.2 60.8 77.2 12.1 51.5 18.1 18.5 -.65 -.01 -.073 .59 100.0 61.3 Xception is a "new look" for PB Simmentals. She is the first calf crop from K-LER Young

Money, the 2011 NWSS Calf Champion Bull out of the \$62,000 KLER Sweetness cow. Some say that she has too much thickness & power & we can handle that - it's just extra pounds and that's OK. A new pedigree with a new look, she is an Xception.

Consigned by: Jessica Kramer & Echard Family



### MISS HS SWEET PURSUASION

DOB: 3-2-13 Tattoo: A4/LE ASA: 2741056 Adj BW: 68 Adj WW: n/a

Nichols Legacy G151 Hooks Shear Force 38