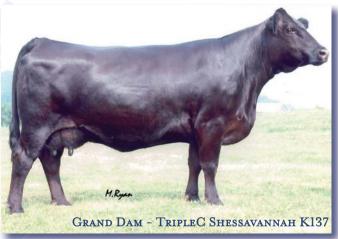

### INR GEORGIA'S SIR DICE

Polled Black Purebred

DOB: 2-21-12 Tattoo: A22/BE ASA: 2794363 Adi BW: 80 Adj WW: 650

LCHMAN Lucky Buck 7049C GW Lucky Dice 187H 407D

ES Kilowat KH19 EBS Savannah Georgia TripleC Shesavannah K137

### CE BW WW YW MCE MWW STAY CW YG MB BF REA API TI 9.8 2.9 70.0 110.4 9.6 56.9 21.1 40.0 -.25 .14 -.046 .92 125.2 70.4

This is the first bull I'm offering at public auction from the Ruble Ranch. While working for the ASA I saw one of the most amazing Simmental cows ever, TripleC Shesavannah K137. The Savannah cow family offers everything a good breeder should want, great EPDs, flawless structure and unbelievable teats and udder attachment. If you are looking for an outcross bull to make heavy feeder calves, outstanding replacement heifers or are looking for your next outcross herd sire, you've found him!

Consigned by: Ruble Ranch