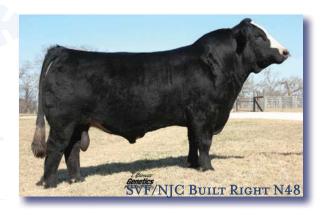

DOB: 6-21-12 Tattoo: 2170Z/LE ASA: 2696685 Adj BW: 79 Adj WW: 799 Adj YW: 1316 TNT Ever Ready R232 CLO/LTS Conspiracy 72X WAR Diva M704

SVF/NJC Built Right N48 VSF Miss 006X VSF Miss 836U

 CE
 BW
 WW
 YW
 MCE
 MWW STAY
 CW
 YG
 MB
 BF
 REA
 API
 TI

 13.2
 1.3
 60.5
 81.1
 7.4
 50.6
 18.6
 19.6
 -.37
 .05
 -.076
 .81
 116
 64

This is a bull that I have been planning to bring to the Expo from the day he hit the ground. It is hard to find one this fault free in his design and on top of that he is a baldy. He came in June, he is not a left over that we couldn't sell, he was just too young to get much use last year. We bred him to a half dozen heifers and are very excited to see what we get. I had to argue with Dad about selling this bull and I see his point. We have traveled a lot of miles, spent a lot of money on herd bulls and I don't know if I have found one better. We will be retaining a 25% semen interest in this bull.

Consigned by: Van Aernam Simmentals