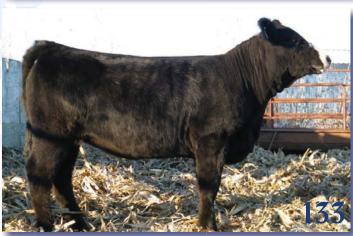

### LAMAR'S BIG DEAL A01L

Polled Black 3/4 Simmental

DOB: 1-4-13 Tattoo: A01L/BE ASA: 2750434 Adi BW: 90 Adj WW: 727

Mr NLC Upgrade U8676 FITZ Escalade

FITZ POL Fantasia S601

HL Kaboom 455S HL Cammy Y178 371

### CE BW WW YW MCE MWW STAY CW YG MB BF REA API 8.5 2.0 72.4 106.7 7.7 54.0 16.0 36.0 -.20 .29 -.060 .61 122.2

This guy really is a big deal. He is massive from head to tail, extremely deep sided and stout, yet he maintains that eye appeal we all appreciate. He is sired by the record setting bull FITZ Escalade. Big Deal was third in class at the lowa State Fair, beat only by the Grand & Reserve Bulls.

Consigned by: JaMar Farms