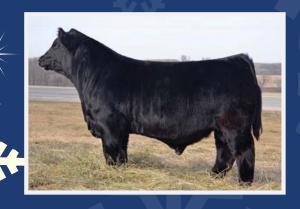

DOB: 6-21-12 Tattoo: 2170Z/LE ASA: 2696685 Adj BW: 79 Adj WW: 799 Adj YW: 1316 TNT Ever Ready R232 CLO/LTS Conspiracy 72X WAR Diva M704

SVF/NJC Built Right N48 VSF Miss 006X VSF Miss 836U

 CE
 BW
 WW
 YW
 MCE
 MWW STAY
 CW
 YG
 MB
 BF
 REA
 API
 TI

 13.2
 1.3
 60.5
 81.1
 7.4
 50.6
 18.6
 19.6
 -.37
 .05
 -.076
 .81
 116
 64

This is a bull that I have been planning to bring to the Expo from the day he hit the ground. It is hard to find one this fault free in his design and on top of that he is a baldy. He came in June, he is not a left over that we couldn't sell, he was just too young to get much use last year. We bred him to a half dozen heifers and are very excited to see what we get. I had to argue with Dad about selling this bull and I see his point. We have traveled a lot of miles, spent a lot of money on herd bulls and I don't know if I have found one better. We will be retaining a 25% semen interest in this bull.

Consigned by: Van Aernam Simmentals