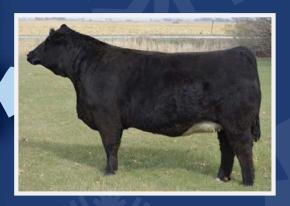

### GA AMERICAN GIRL 164Y

Polled Black Purebred

DOB: 11-4-11 Tattoo: 164Y/BE ASA: 2642150 Adj BW: 75 Adj WW: n/a

TNT Top Gun R244 Top Fuel U250 HR HS Penny P250

HC Power Drive 88H Triple C American Girl N Triple C Go Girl K34G

| CE  | BW  | WW   | YW    | MCE | MWW  | STAY | CW   | YG | MB  | BF  | REA | API   | TI   |
|-----|-----|------|-------|-----|------|------|------|----|-----|-----|-----|-------|------|
| 8.0 | 3.3 | 71.8 | 109.5 | 6.2 | 48.4 | 20.1 | 39.6 | 31 | .03 | 059 | .92 | 114.3 | 66.9 |

All Bred 6-4-13 to SS Ebonys Grandmaster ASA 2281133
It is hard to find one that combines this much look that has this kind of pedigree. This is a full sister to the Grand Champion Bull at the 2012 lowa State Fair and is without a doubt one of the stoutest females we have ever raised or sold. Her mother has become an elite donor that has made a huge impact on herds all over the Midwest and this heifer has the potential to follow right in her footsteps. She is big bodied, big topped, and has big time potential. Take a close look, if you like unique pedigrees and a ton of cow power, this one is for you.

Consigned by: Golden Acres