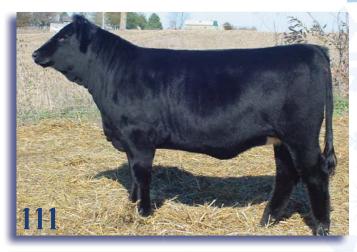

RBS Hot Spot RBS Patience RBS 122

 CE
 BW
 WW
 YW
 MCE
 MWW STAY
 CW
 YG
 MB
 BF
 REA
 API
 TI

 3.1
 4.7
 61,3
 87.5
 4.8
 49.8
 n/a
 28.8
 -.51
 .09
 -.056
 .42
 76.0
 53.9

This halfblood heifer has a ton that she can offer to many different operations. It is so hard to find cattle made like this one that are long spined, extended in the front end, lots of leg and still have a maternal look to them. This heifer's mother has more than earned her keep on the Reck Brothers homestead. She's one that is guaranteed to produce you some top performing calves year in and year out. Did I mention this is her first heifer? Take advantage of this offering – don't be watching this one from the stands, get in the game and play! She's ready to show!

Consigned by: Reck Brothers & Sons, Brandon Reck



















DOB: 3-2-13 Tattoo: 315A/BE ASA: 2743348 Adj BW: 83 Adj WW: n/a

3C Macho M450 BZ K-LER Young Money KLER Sweetness

PHR Black Jack PHR Fancy Face PHR Jessica

CE BW WW YW MCE MWW STAY CW YG MB BF REA API 4.6 2.2 60.8 77.2 12.1 51.5 18.1 18.5 -.65 -.01 -.073 .59 100.0 61.3 Xception is a "new look" for PB Simmentals. She is the first calf crop from K-LER Young

Money, the 2011 NWSS Calf Champion Bull out of the \$62,000 KLER Sweetness cow. Some say that she has too much thickness & power & we can handle that - it's just extra pounds and that's OK. A new pedigree with a new look, she is an Xception.

Consigned by: Jessica Kramer & Echard Family



### MISS HS SWEET PURSUASION

DOB: 3-2-13 Tattoo: A4/LE ASA: 2741056 Adj BW: 68 Adj WW: n/a

Nichols Legacy G151 Hooks Shear Forc