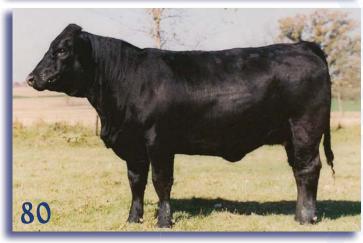

### GSC R82 Polled Black Purebred

DOB: 9-1-12 Tattoo: R82/LE ASA: 2792124 Adj BW: 80 Adj WW: 689 SHS Enticer P1B
SHS Troubadour U7B
SHS Double ReflectionF11

Drake Heat Wave Drake Walk This Way Drake D4

 CE
 BW
 WW
 YW
 MCE
 MWWSTAY
 CW
 YG
 MB
 BF
 REA
 API
 TI

 1.3
 4.4
 64.1
 93.7
 5.3
 57.1
 12.9
 32.1
 -.20
 -.17
 .080
 .39
 73.7
 55

A very powerful fall bull that is very complete in his design. R82 is super sound on his feet and legs and is ready to go out and cover a lot of cows.

Consigned by: Gerdes Show Cattle