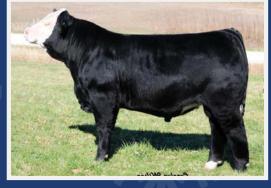

### GSC R82 Polled Black Purebred

DOB: 9-1-12 Tattoo: R82/LE ASA: 2792124 Adj BW: 80 Adj WW: 689 SHS Enticer P1B
SHS Troubadour U7B
SHS Double ReflectionF11

Drake Heat Wave Drake Walk This Way Drake D4

 CE
 BW
 WW
 YW
 MCE
 MWWSTAY
 CW
 YG
 MB
 BF
 REA
 API
 TI

 1.3
 4.4
 64.1
 93.7
 5.3
 57.1
 12.9
 32.1
 -.20
 -.17
 .080
 .39
 73.7
 55

A very powerful fall bull that is very complete in his design. R82 is super sound on his feet and legs and is ready to go out and cover a lot of cows.

Consigned by: Gerdes Show Cattle