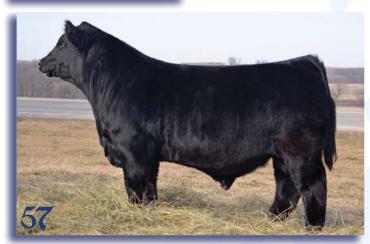

### GSC R82 Polled Black Purebred

DOB: 9-1-12 Tattoo: R82/LE ASA: 2792124 Adj BW: 80 Adj WW: 689 SHS Enticer P1B
SHS Troubadour U7B
SHS Double ReflectionF11

Drake Heat Wave Drake Walk This Way Drake D4

 CE
 BW
 WW
 YW
 MCE
 MWWSTAY
 CW
 YG
 MB
 BF
 REA
 API
 TI

 1.3
 4.4
 64.1
 93.7
 5.3
 57.1
 12.9
 32.1
 -.20
 -.17
 .080
 .39
 73.7
 55

A very powerful fall bull that is very complete in his design. R82 is super sound on his feet and legs and is ready to go out and cover a lot of cows.

Consigned by: Gerdes Show Cattle