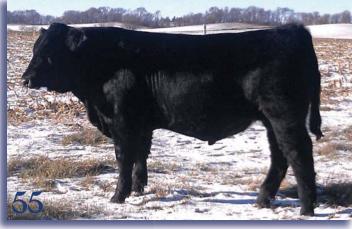

DOB: 6-21-12 Tattoo: 2170Z/LE ASA: 2696685 Adj BW: 79 Adj WW: 799 Adj YW: 1316 TNT Ever Ready R232 CLO/LTS Conspiracy 72X WAR Diva M704

SVF/NJC Built Right N48 VSF Miss 006X VSF Miss 836U

 CE
 BW
 WW
 YW
 MCE
 MWW STAY
 CW
 YG
 MB
 BF
 REA
 API
 TI

 13.2
 1.3
 60.5
 81.1
 7.4
 50.6
 18.6
 19.6
 -.37
 .05
 -.076
 .81
 116
 64

This is a bull that I have been planning to bring to the Expo from the day he hit the ground. It is hard to find one this fault free in his design and on top of that he is a baldy. He came in June, he is not a left over that we couldn't sell, he was just too young to get much use last year. We bred him to a half dozen heifers and are very excited to see what we get. I had to argue with Dad about selling this bull and I see his point. We have traveled a lot of miles, spent a lot of money on herd bulls and I don't know if I have found one better. We will be retaining a 25% semen interest in this bull.

Consigned by: Van Aernam Simmentals