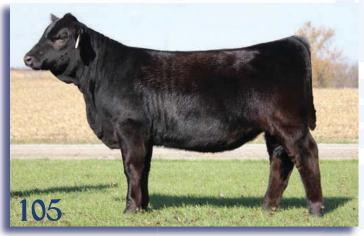

### INR GEORGIA'S SIR DICE

Polled Black Purebred

DOB: 2-21-12 Tattoo: A22/BE ASA: 2794363 Adi BW: 80 Adj WW: 650

LCHMAN Lucky Buck 7049C GW Lucky Dice 187H 407D

ES Kilowat KH19 EBS Savannah Georgia TripleC Shesavannah K137

### CE BW WW YW MCE MWW STAY CW YG MB BF REA API TI 9.8 2.9 70.0 110.4 9.6 56.9 21.1 40.0 -.25 .14 -.046 .92 125.2 70.4

This is the first bull I'm offering at public auction from the Ruble Ranch. While working for the ASA I saw one of the most amazing Simmental cows ever, TripleC Shesavannah K137. The Savannah cow family offers everything a good breeder should want, great EPDs, flawless structure and unbelievable teats and udder attachment. If you are looking for an outcross bull to make heavy feeder calves, outstanding replacement heifers or are looking for your next outcross herd sire, you've found him!

Consigned by: Ruble Ranch