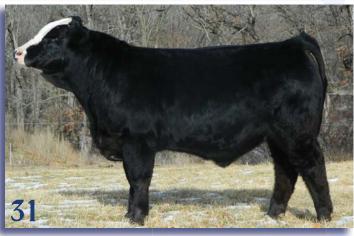

### GSC R82 Polled Black Purebred

DOB: 9-1-12 Tattoo: R82/LE ASA: 2792124 Adj BW: 80 Adj WW: 689 SHS Enticer P1B
SHS Troubadour U7B
SHS Double ReflectionF11

Drake Heat Wave Drake Walk This Way Drake D4

 CE
 BW
 WW
 YW
 MCE
 MWWSTAY
 CW
 YG
 MB
 BF
 REA
 API
 TI

 1.3
 4.4
 64.1
 93.7
 5.3
 57.1
 12.9
 32.1
 -.20
 -.17
 .080
 .39
 73.7
 55

A very powerful fall bull that is very complete in his design. R82 is super sound on his feet and legs and is ready to go out and cover a lot of cows.

Consigned by: Gerdes Show Cattle