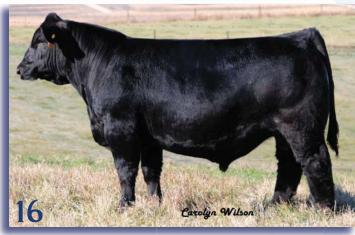

DOB: 6-21-12 Tattoo: 2170Z/LE ASA: 2696685 Adj BW: 79 Adj WW: 799 Adj YW: 1316 TNT Ever Ready R232 CLO/LTS Conspiracy 72X WAR Diva M704

SVF/NJC Built Right N48 VSF Miss 006X VSF Miss 836U

 CE
 BW
 WW
 YW
 MCE
 MWW STAY
 CW
 YG
 MB
 BF
 REA
 API
 TI

 13.2
 1.3
 60.5
 81.1
 7.4
 50.6
 18.6
 19.6
 -.37
 .05
 -.076
 .81
 116
 64

This is a bull that I have been planning to bring to the Expo from the day he hit the ground. It is hard to find one this fault free in his design and on top of that he is a baldy. He came in June, he is not a left over that we couldn't sell, he was just too young to get much use last year. We bred him to a half dozen heifers and are very excited to see what we get. I had to argue with Dad about selling this bull and I see his point. We have traveled a lot of miles, spent a lot of money on herd bulls and I don't know if I have found one better. We will be retaining a 25% semen interest in this bull.

Consigned by: Van Aernam Simmentals