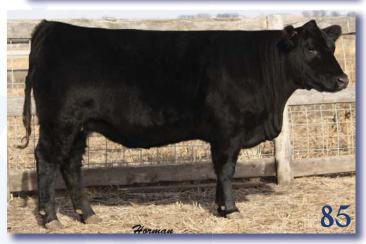

### HL SHEAR POWER 16Z

Polled Black Purebred

DOB: 9-8-12 Tattoo: 16Z/BE ASA: 2748099 Adj BW: 75 Adj WW: 746 Adj YW: 1398 Hooks Shear Force 38K GNB Shear Power 81X OMF Becky U81 BMR Explorer

HL Ms Explorer 16X
Raines Blk 889M

 CE
 BW
 WW
 YW
 MCE
 MWW STAY
 CW
 YG
 MB
 BF
 REA
 API
 TI

 9.9
 1.8
 60.2
 82.4
 11.7
 55.6
 n/a
 21.2
 -.31
 .18
 -.058
 .79
 120.9
 64.1

Here is a baldy, long aged, calve ease herd bull prospect. 16Z is a stout made, heavy muscled, deepsided son out of our calving herd sire GNB Shear Power and couldn't be happier with the calves he is siring. We have used GNB Shear Power for 3 years as a clean up bull on our first calf heifers and have yet to touch a calf sired by him at calving. His calves, just like 16Z, are moderate framed, soft made and have plenty of muscle. This bull has all the pieces to be a great herd bull, be sure to check him out if you are looking for a baldy bull who can cover a lot of cows and who's calves come easy and have plenty of muscle and growth to them.

Consigned by: Heartland Simmentals