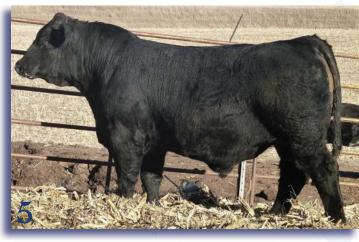

DOB: 6-21-12 Tattoo: 2170Z/LE ASA: 2696685 Adj BW: 79 Adj WW: 799 Adj YW: 1316 TNT Ever Ready R232 CLO/LTS Conspiracy 72X WAR Diva M704

SVF/NJC Built Right N48 VSF Miss 006X VSF Miss 836U

 CE
 BW
 WW
 YW
 MCE
 MWW STAY
 CW
 YG
 MB
 BF
 REA
 API
 TI

 13.2
 1.3
 60.5
 81.1
 7.4
 50.6
 18.6
 19.6
 -.37
 .05
 -.076
 .81
 116
 64

This is a bull that I have been planning to bring to the Expo from the day he hit the ground. It is hard to find one this fault free in his design and on top of that he is a baldy. He came in June, he is not a left over that we couldn't sell, he was just too young to get much use last year. We bred him to a half dozen heifers and are very excited to see what we get. I had to argue with Dad about selling this bull and I see his point. We have traveled a lot of miles, spent a lot of money on herd bulls and I don't know if I have found one better. We will be retaining a 25% semen interest in this bull.

Consigned by: Van Aernam Simmentals