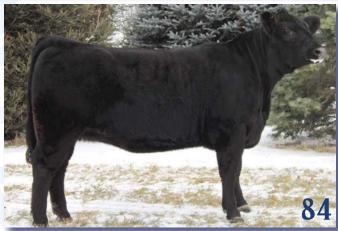

### GSC R82 Polled Black Purebred

DOB: 9-1-12 Tattoo: R82/LE ASA: 2792124 Adj BW: 80 Adj WW: 689 SHS Enticer P1B
SHS Troubadour U7B
SHS Double ReflectionF11

Drake Heat Wave Drake Walk This Way Drake D4

 CE
 BW
 WW
 YW
 MCE
 MWWSTAY
 CW
 YG
 MB
 BF
 REA
 API
 TI

 1.3
 4.4
 64.1
 93.7
 5.3
 57.1
 12.9
 32.1
 -.20
 -.17
 .080
 .39
 73.7
 55

A very powerful fall bull that is very complete in his design. R82 is super sound on his feet and legs and is ready to go out and cover a lot of cows.

Consigned by: Gerdes Show Cattle