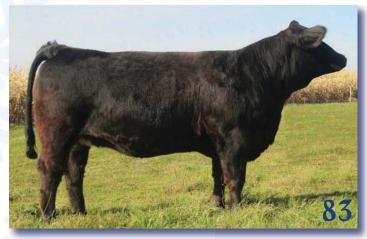

DOB: 6-21-12 Tattoo: 2170Z/LE ASA: 2696685 Adj BW: 79 Adj WW: 799 Adj YW: 1316 TNT Ever Ready R232 CLO/LTS Conspiracy 72X WAR Diva M704

SVF/NJC Built Right N48 VSF Miss 006X VSF Miss 836U

 CE
 BW
 WW
 YW
 MCE
 MWW STAY
 CW
 YG
 MB
 BF
 REA
 API
 TI

 13.2
 1.3
 60.5
 81.1
 7.4
 50.6
 18.6
 19.6
 -.37
 .05
 -.076
 .81
 116
 64

This is a bull that I have been planning to bring to the Expo from the day he hit the ground. It is hard to find one this fault free in his design and on top of that he is a baldy. He came in June, he is not a left over that we couldn't sell, he was just too young to get much use last year. We bred him to a half dozen heifers and are very excited to see what we get. I had to argue with Dad about selling this bull and I see his point. We have traveled a lot of miles, spent a lot of money on herd bulls and I don't know if I have found one better. We will be retaining a 25% semen interest in this bull.

Consigned by: Van Aernam Simmentals