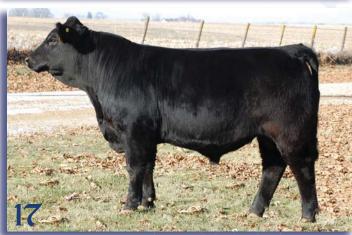

### GSC R82 Polled Black Purebred

DOB: 9-1-12 Tattoo: R82/LE ASA: 2792124 Adj BW: 80 Adj WW: 689 SHS Enticer P1B
SHS Troubadour U7B
SHS Double ReflectionF11

Drake Heat Wave Drake Walk This Way Drake D4

 CE
 BW
 WW
 YW
 MCE
 MWWSTAY
 CW
 YG
 MB
 BF
 REA
 API
 TI

 1.3
 4.4
 64.1
 93.7
 5.3
 57.1
 12.9
 32.1
 -.20
 -.17
 .080
 .39
 73.7
 55

A very powerful fall bull that is very complete in his design. R82 is super sound on his feet and legs and is ready to go out and cover a lot of cows.

Consigned by: Gerdes Show Cattle