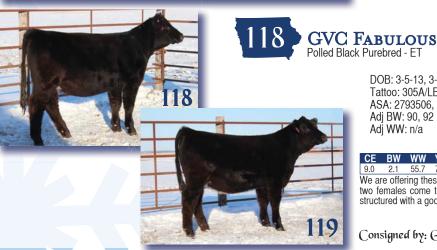

ery feminine front end.

Consigned by: Handsaker Simmentals





DOB: 3-3-13 Tattoo: 6A/LE ASA: 2736031 Adj BW: 94 Adj WW: 846

116

WSJ Encore JF Foundation 8010U Triple C Empress N3063L

Triple U Bull W20 TK Daisy May 805Y 805

 CE
 BW
 WW
 YW
 MCE
 MWW STAY
 CW
 YG
 MB
 BF
 REA
 API

 6.6
 2.9
 70.0
 106.1
 3.1
 51.5
 n/a
 37.3
 -.44
 .21
 -.009
 .69
 95.6

We didn't have many of these JF Foundation calves but the two we had this year sure are good. These females are going to make great cows after they are done in the show ring. This is the first heifer we have sold out of the 805 cow family because they make excelent cows, but we are committed to selling our best females. This heifer is a deep sided, smooth shouldered female that is super sound.

Consigned by: Kitzerow Cattle Company



DOB: 3-5-13, 3-6-13 Tattoo: 305A/LE, 306A/LE ASA: 2793506, 2793507 Adj BW: 90, 92 Adj WW: n/a

CNS Dream On L1816 CNS Pays To Dream T759 MLF BL Jessie K336

GVC ELEGANCE

Polled Black Purebred - ET

RCC Headliner M6051 CNS Queen Me R516 Triple C Queen Me L014

 CE
 BW
 WW
 YW
 MCE
 MWW STAY
 CW
 YG
 MB
 BF
 REA
 API

 9.0
 2.1
 55.7
 77.8
 6.6
 47.3
 23.8
 19.2
 -62
 .24
 -.054
 .65
 130.8

We are offering these two full sibs to sell out of our Queen Me donor cow. We feel these two females come together to make a nice package. They are big middled and loose structured with a good cow look to them. Both will sell, you take your pick.

Consigned by: Grandview Cattle Co





DOB: 3-8-13 Tattoo: A357/LE ASA: 2747224 Adj BW: 70 Adj WW: n/a Ellingson Legacy M229 Mr NLC Upgrade U8676 Ms NLC Moj