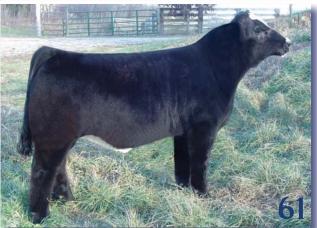

Consigned by: R & I Vermeer Farms IIC

DOB: 2-24-13 Tattoo: A92/LE ASA: 2777936 Adj BW: 92 Adj WW: 811 Nichols Legacy G151 CNS Dream On L186 CNS Sheeza Dream K107W

Black Shamrock E157 Haines Cow U623X Haines Cow 623U

 CE
 BW
 WW
 YW
 MCE
 MWW STAY
 CW
 YG
 MB
 BF
 REA
 API
 TI

 10.6
 3.2
 65.4
 90.9
 14.1
 51.1
 21.6
 28.4
 -0.28
 0.27
 -0.059
 0.76
 129.2
 69.3

A92 is a maternal brother to our high selling heifer in last years Expo sale going to Scott Sandeen. With just two calves, U623X has become one of our top cows. A92 ranks in the top 10% for Marb and the top 20% for API.

Consigned by: Haines Cattle