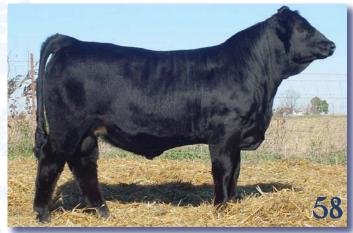

DOB: 6-21-12 Tattoo: 2170Z/LE ASA: 2696685 Adj BW: 79 Adj WW: 799 Adj YW: 1316 TNT Ever Ready R232 CLO/LTS Conspiracy 72X WAR Diva M704

SVF/NJC Built Right N48 VSF Miss 006X VSF Miss 836U

 CE
 BW
 WW
 YW
 MCE
 MWW STAY
 CW
 YG
 MB
 BF
 REA
 API
 TI

 13.2
 1.3
 60.5
 81.1
 7.4
 50.6
 18.6
 19.6
 -.37
 .05
 -.076
 .81
 116
 64

This is a bull that I have been planning to bring to the Expo from the day he hit the ground. It is hard to find one this fault free in his design and on top of that he is a baldy. He came in June, he is not a left over that we couldn't sell, he was just too young to get much use last year. We bred him to a half dozen heifers and are very excited to see what we get. I had to argue with Dad about selling this bull and I see his point. We have traveled a lot of miles, spent a lot of money on herd bulls and I don't know if I have found one better. We will be retaining a 25% semen interest in this bull.

Consigned by: Van Aernam Simmentals