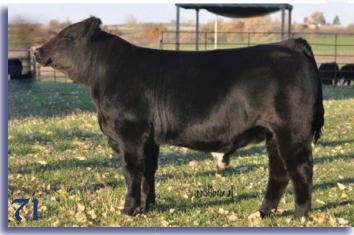

ASA: 2794272 Adj BW: 85 Adj WW: 742

Mr NLC Upgrade U8676 CARD Uproar 49Y BFSC My Fair Jade 95T

Sandeens SOS LKR Daisy Duke RSF Maid to Order 943R

#### CE BW WW YW MCE MWW STAY CW YG MB BF REA API 7.8 50.9 n/a 19.8 -0.31 0.13 -0.08 0.59

MSP High Class is a standout bull in terms of power and quality. If you are looking for a powerful herd sire that can produce offspring with that show ring look then this bull fits the bill. Beyond this, he is a sound, loose structured bull that is big footed and stout in his bone work. High Class's dam is our leading donor, LKR Daisy Duke, who is also the mother to our heifer offered as lot 110 in the sale. These positive attributes coupled with his balanced genetic profile make him a sure bet for your sire selection.

Consigned by: Pemberton Cattle















RBS Yours Truly Half Sib to Lot 74



DOB: 3-20-13 Tattoo: A677/BE ASA: 2793800 Adj BW: 85 Adj WW: 702 SAS/ASF All Star RBS Uptown U601 RBS Sweet Thing

Meyer Ranch 734 RBS S677 Fline R K 7

 CE
 BW
 WW
 YW
 MCE
 MWW STAY
 CW
 YG
 MB
 BF
 REA
 API
 TI

 1.8
 2.7
 70.6
 102.8
 6.2
 59.6
 15.4
 34.8
 -0.07
 0.16
 -0.033
 0.39
 102.2
 68.5

This baldy bull comes with a proven genetic background, with one of the most powerful Meyer cow families behind him. He is moderate framed, good rumped and structurally correct. The genetics that this bull brings is sure to offer performance into any cattleman's herd.

Consigned by: Reck Brothers & Sons, Don Reck



### DFC DRAKE THIRD SHIFT

Polled Black 3/4 Simmental

SVF Steel Force S701 ELM-MOUND/GS Standsalone SS Babys Breath P035

WAGR Dr