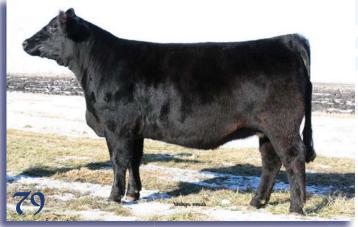

DOB: 6-21-12 Tattoo: 2170Z/LE ASA: 2696685 Adj BW: 79 Adj WW: 799 Adj YW: 1316 TNT Ever Ready R232 CLO/LTS Conspiracy 72X WAR Diva M704

SVF/NJC Built Right N48 VSF Miss 006X VSF Miss 836U

 CE
 BW
 WW
 YW
 MCE
 MWW STAY
 CW
 YG
 MB
 BF
 REA
 API
 TI

 13.2
 1.3
 60.5
 81.1
 7.4
 50.6
 18.6
 19.6
 -.37
 .05
 -.076
 .81
 116
 64

This is a bull that I have been planning to bring to the Expo from the day he hit the ground. It is hard to find one this fault free in his design and on top of that he is a baldy. He came in June, he is not a left over that we couldn't sell, he was just too young to get much use last year. We bred him to a half dozen heifers and are very excited to see what we get. I had to argue with Dad about selling this bull and I see his point. We have traveled a lot of miles, spent a lot of money on herd bulls and I don't know if I have found one better. We will be retaining a 25% semen interest in this bull.

Consigned by: Van Aernam Simmentals