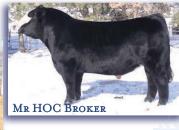

### GA Broker 346A

Polled Black Purebred

DOB: 2-19-13 Tattoo: 346A/BE ASA: 2774567 Adj BW: 86 Adj WW: 781

SVF Steel Force S701 Mr HOC Broker JM BF H25

SRS J914 Preferred Beef Miss Meyer R594 138M

 CE
 BW
 WW
 YW
 MCE
 MWW STAY
 CW
 YG
 MB
 BF
 REA
 API

 7.3
 3.8
 65.5
 97.7
 12.0
 59.9
 25.9
 33.6
 -2.1
 -.01
 -.055
 .65
 118.2

This is a really sweet looking baldy bull out of Broker and our 594 donor. He is a full sib to our high selling bull last year and also a full sib to the popular open heifer we sold in this sale last year. This bull is long bodied and should make some really good replacement females. Don't miss this exciting genetic package.

Consigned by: Golden Acres