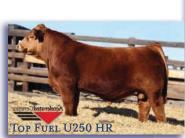

### GA TOP FUEL 358A

Polled Black Purebred

DOB: 2-13-13 Tattoo: 358A/BE ASA: 2774561 Adj BW: 89 Adj WW: 794

TNT Top Gun R244 Top Fuel U250 HR HS Penny P250

WSJ Encore AJE/JF ANT Joys Symphony BHS JF Antoinettes Joy

#### CE BW WW YW MCE MWW STAY CW YG 7.7 3.9 71.3 105.2 6.7 47.0 n/a 38.0 -.21 MB BF REA API -.050

We are really proud of this young herd sire. He has all the qualities we look for in a bull. He is stout, smooth fronted, with plenty of bone, and a great look. His mother is a full sister to the former Denver Champion Joy's Elegance donor. Joy's Symphony was a lead donor for us and R&K Simmentals and now is working for Bill Bree in Illinois. We are really happy with this mating to Top Fuel. A full sister is being retained in the herd.

Consigned by: Golden Acres