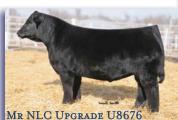

### RBS Upgrade Z941

Polled Black Purebred

DOB: 10-12-12 Tattoo: Z941/BE ASA: 2791934 Adj BW: 78 Adj WW: 779 Adj YW: 1366 Ellingson Legacy M229 Mr NLC Upgrade U8676 Ms NLC Mojo S6119 B

CNS Dream On L186 RBS W941

RBS Peanut

CE BW WW YW MCE MWW STAY CW YG MB BF REA API TI 8.8 2 78.3 110.7 13.1 58.8 22.8 38.1 -.39 .36 -.084 1.02 142.1 81.2

This mature, moderate framed, thick Upgrade son is ready to go to work in your herd. He is solid black and can offer a lot of performance all in a mature package.

### Consigned by: Reck Brothers & Sons, Rod Reck