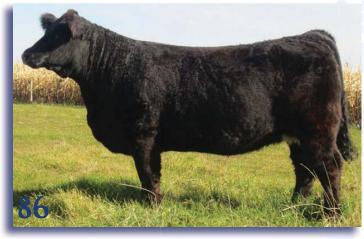

### CASON'S MR BALDWIN

Polled Black Purebred

DOB: 10-3-12 Tattoo: Z872 ASA: 2742068 Adj BW: 68 Adj WW: 832 Nichols Legacy M72 Nichols Manifest T79 Nichols MCM N13

Drake So What Casons Miss Lone Star SAS 872 P

 CE
 BW
 WW
 YW
 MCE
 MWW STAY
 CW
 YG
 MB
 BF
 REA
 API
 TI

 4.4
 3.5
 66
 102
 11
 59.3
 16.8
 36.1
 -.20
 .09
 -.050
 .67
 103
 64.9

 Cason's Mr.
 Baldwin is a solid black star faced bull sired by the proven Nichols Manifest.

Cason's Mr. Baldwin is a solid black star faced bull sired by the proven Nichols Manilest. This late fall born bull has a lot to offer, long bodied and super correct on his feet and legs. Baldwin posted over 800 lbs WW with very little creep feed. He should sire high growth cattle that wean big without that overdone look. Feeder buyers will like these calves.

Consigned by: Cason's Pride & Joy Simmentals, Denny Cason