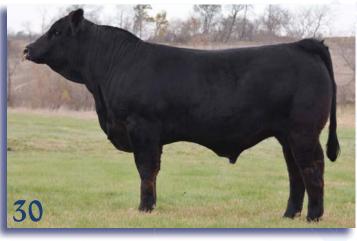

### 30

### FORD'S UPLIFT 4A

Polled Black Purebred

DOB: 1-28-13 Tattoo: 4A/RE ASA: 2775410 Adj BW: 84 Adj WW: 720 Ellingson Legacy M229 Mr NLC Upgrade U8676 Ms NLC Mojo S6119 B

Sand Ranch Hand Juncks 4W1 Juncks L4S

### CE BW WW YW MCE MWW STAY CW YG MB BF REA API TI 9.3 1.3 71.7 104.8 12.9 60.2 18.5 33.8 -.42 .19 -.089 1.02 124.7 74.9

Uplift is a true Cattleman's bull being moderate framed, big bodied, easy fleshing, athletic and above all, extremely powerful in his design. Phenotypically he is very impressive, couple that with a genetic profile that puts him in the top 20% of the breed for WW & YW and the top 25% for API. Uplift offers great breeding flexibility with no Dream On in his pedigree. Buy with confidence.

Consigned by: Ford Cattle Company