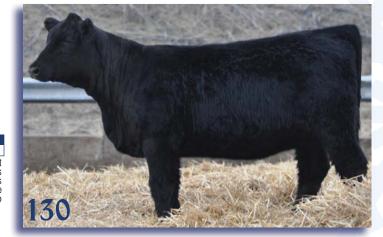

### LTS TOGGLE Polled Black Purebred

DOB: 1-3-13 Tattoo: 37A/BE ASA: 2794221 Adj BW: 81 Adj WW: 910

CNS Dream On L186 CLO LTS Entourage 72T WAR Diva M704

CNS Dream On L186 LTS Go Go Doll Drake Calamity

CE BW WW YW MCE MWW STAY CW YG MB BF REA API TI 1.5 65.2 93.8 10.4 47.3 23 27.7 -.27 .04 -.056 .74 125.7

Entourage progeny was the highest sale averaged sired group in last years Beef Expo. These cattle are known for their ease of calving and extreme growth. Toggle is no exception to the rule. 37A is a true beef bull in every sense of the word, he is soft made, deep sided and has a tremendous turn down his top. Look at his genetic profile and see where his EPDs fall, you will see a bull that can deliver small calves that will grow.

Consigned by: Jone Tree Simmental