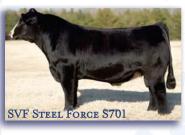

### GA Broker 346A

Polled Black Purebred

DOB: 2-19-13 Tattoo: 346A/BE ASA: 2774567 Adj BW: 86 Adj WW: 781

SVF Steel Force S701 Mr HOC Broker JM BF H25

SRS J914 Preferred Beef Miss Meyer R594 138M

 CE
 BW
 WW
 YW
 MCE
 MWW STAY
 CW
 YG
 MB
 BF
 REA
 API

 7.3
 3.8
 65.5
 97.7
 12.0
 59.9
 25.9
 33.6
 -2.1
 -.01
 -.055
 .65
 118.2

This is a really sweet looking baldy bull out of Broker and our 594 donor. He is a full sib to our high selling bull last year and also a full sib to the popular open heifer we sold in this sale last year. This bull is long bodied and should make some really good replacement females. Don't miss this exciting genetic package.

Consigned by: Golden Acres