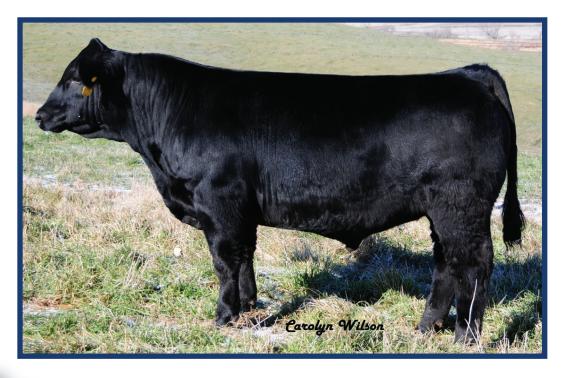

dded Jo

50 FITZ OUTLAW A740 Polled Black Purebred - ET

DOB: 2-6-13 Tattoo: A740/LE ASA: 2777324 Adj BW: 82 Adj WW: 924

1

Ellingson Legacy M229 Mr NLC Upgrade U8676 Ms NLC Mojo S6119 B

CNS Dream On L186 FITZ POL Fantasia NF Summer Fling 79H

**CE BW WW YW MCE MWW STAY CW YG MB BF REA API TI** 10.7 2.1 75.7 109.3 13.6 59.5 22.1 37.6 -.34 .27 -.085 .85 137.5 77.8 Homozygous Black/Homozygous Polled. Well, she's done it again! Fantasia has been a "can't miss donor" for us and this one could be her best yet. **Full sib to the AI Sire, FITZ Escalade**, the record setting bull from the 2012 IA Beef Expo. Outlaw is stout and powerful, yet so sound. He comes with eye appeal that gets lost in most power bulls. Take him home and make attractive seedstock or turn him out with commercial cows and see your profit margin spike. Either way, you won't be disappointed. Retaining 25% semen interest.