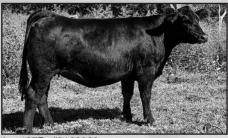

**DAF Summer Z65 Progency** 

#### **MISS SUMMER SRC E91**

9-1-17 Tattoo E91 3/4 SM ET Simm #3380665

Sire: TKCC Classified #3028710 Dam: DAF Summer Z65 #2743436 Dam's Sire: B C Lookout 7024 #2431243

BW ww YW MCE MM **MWW API** 115.4 78.9 10.7 60.1 108.5 72.0 1.3 Pasture Exposed: 12-23-20 to 2-28-21 to Pays to Believe SRC E93 Confirmed preg. 3-23-21.