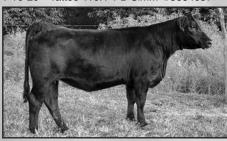

#### **MISS SUMMER SRC E94**

9-4-17 Tattoo E94 3/4 SM ET Simm #3380667

Sire: TKCC Classified #3028710 Dam: DAF Summer Z65 #2743436 Dam's Sire: B C Lookout 7024 #2431243 Cow/Calf Pair

 CE
 BW
 WW
 YW
 MCE
 MM
 MWW
 API
 TI

 7.9
 2.3
 81.1
 116.4
 1.3
 25.0
 65.5
 108.2
 73.8

 A-I Bred: Bramlets Ace H009 #37334373. Confirmed preg 8-28-21.

Pasture exposed: 5-17-21 to 6-6-21 to E93; 6-6-21 to 7-1-21 to Pasture service bull G35 #3921586. Due 2-15-22