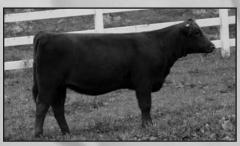

**DAF Summer Z65 Progency** 

#### **MISS SUMMER SRC E91**

9-1-17 Tattoo E91 3/4 SM ET Simm #3380665

Sire: TKCC Classified #3028710 Dam: DAF Summer Z65 #2743436 Dam's Sire: B C Lookout 7024 #2431243

BW ww YW MCE MM **MWW API** 115.4 78.9 10.7 60.1 108.5 72.0 1.3 Pasture Exposed: 12-23-20 to 2-28-21 to Pays to Believe SRC E93 Confirmed preg. 3-23-21.