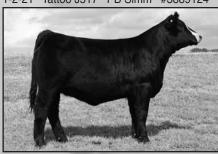

### SIMMENTAL BULL

#### **WRITING HOT CHECKS**

11-20-20 Tattoo 016H PB Simm #3881252

Sire: W/C Bankroll 811D #3187005 Dam: IZZ Cow U840 #2466862

Dam's Sire: SAL Revolution #2180719

 CE
 BW
 WW
 YW
 MCE
 MM
 MWW
 API
 TI

 110.4
 1.9
 75.3
 107.9
 6.0
 22.4
 60.1
 125.8
 75.6

If you have a fall calving herd and are looking to add muscle and shape, look into this guy! An extremely big topped, thick-ended bull who still has a real look of quality about him. Semen checked and ready to go. You won't find a better deal!!