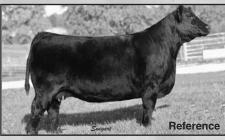

#### **PAYS TO BELIEVE SRC E93**

9-3-17 Tattoo E93 #3380666 Herd Bull Black Polled ET PB SM

Sire: LLSF Pays to Believe ZU194 Dam: Miss CCF Sheza Babe U2

BW <u>ww</u> <u>YW</u> MM MWW CE **MCE API** 9.5 1.9 65.1 95.2 3.3 54.4 110.4 67.2 21.9 Black ET Purebred herd bull. Halter broke, with a very gentle disposition.

Sire of spring born calves

Reference Sire and selling this herd sire.

SALINE RIVER CATTLE CO. • 618-889-2922