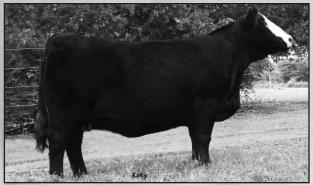

**DAF Summer Z65 Progency** 

#### **MISS SUMMER SRC E91**

9-1-17 Tattoo E91 3/4 SM ET Simm #3380665

Sire: TKCC Classified #3028710 Dam: DAF Summer Z65 #2743436 Dam's Sire: B C Lookout 7024 #2431243

BW ww YW MCE MM **MWW API** 115.4 78.9 10.7 60.1 108.5 72.0 1.3 Pasture Exposed: 12-23-20 to 2-28-21 to Pays to Believe SRC E93 Confirmed preg. 3-23-21.