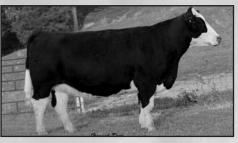

**DAF Summer Z65 Progency** 

#### **MISS SUMMER SRC E91**

9-1-17 Tattoo E91 3/4 SM ET Simm #3380665

Sire: TKCC Classified #3028710 Dam: DAF Summer Z65 #2743436 Dam's Sire: B C Lookout 7024 #2431243

BW ww YW MCE MM **MWW API** 115.4 78.9 10.7 60.1 108.5 72.0 1.3 Pasture Exposed: 12-23-20 to 2-28-21 to Pays to Believe SRC E93 Confirmed preg. 3-23-21.