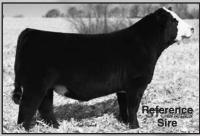

#### **PAYS TO BELIEVE SRC E93**

9-3-17 Tattoo E93 #3380666 Herd Bull Black Polled ET PB SM

Sire: LLSF Pays to Believe ZU194 Dam: Miss CCF Sheza Babe U2

BW <u>ww</u> <u>YW</u> MM MWW CE **MCE API** 9.5 1.9 65.1 95.2 3.3 54.4 110.4 67.2 21.9 Black ET Purebred herd bull. Halter broke, with a very gentle disposition.

Sire of spring born calves

Reference Sire and selling this herd sire.

SALINE RIVER CATTLE CO. • 618-889-2922

REFERENCE SIRE: FELT LAST CALL 304F