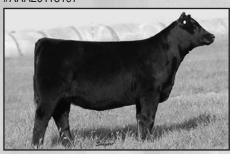

**DAF Summer Z65 Progency** 

#### **MISS SUMMER SRC E91**

9-1-17 Tattoo E91 3/4 SM ET Simm #3380665

Sire: TKCC Classified #3028710 Dam: DAF Summer Z65 #2743436 Dam's Sire: B C Lookout 7024 #2431243

BW ww YW MCE MM **MWW API** 115.4 78.9 10.7 60.1 108.5 72.0 1.3 Pasture Exposed: 12-23-20 to 2-28-21 to Pays to Believe SRC E93 Confirmed preg. 3-23-21.