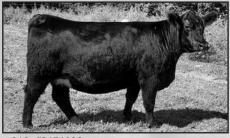

#### **MISS SUMMER SRC E94**

9-4-17 Tattoo E94 3/4 SM ET Simm #3380667

Sire: TKCC Classified #3028710 Dam: DAF Summer Z65 #2743436 Dam's Sire: B C Lookout 7024 #2431243 Cow/Calf Pair

 CE
 BW
 WW
 YW
 MCE
 MM
 MWW
 API
 TI

 7.9
 2.3
 81.1
 116.4
 1.3
 25.0
 65.5
 108.2
 73.8

 A-I Bred: Bramlets Ace H009 #37334373. Confirmed preg 8-28-21.

Pasture exposed: 5-17-21 to 6-6-21 to E93; 6-6-21 to 7-1-21 to Pasture service bull G35 #3921586. Due 2-15-22

#### **KTSC MISS SUMMER J327**

3-27-21 Tattoo J327 #39211595 Sired by Pays to Believe SRC E93 #3380666

 CE
 BW
 WW
 YW
 MCE
 MM
 MWW
 API
 TI

 8.5
 2.3
 73.9
 106.5
 2.1
 23.8
 60.6
 113.7
 72.6

SALINE RIVER CATTLE CO. · 618-889-2922