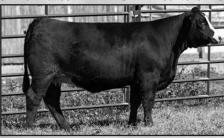

#### **PAYS TO BELIEVE SRC E93**

9-3-17 Tattoo E93 #3380666 Herd Bull Black Polled ET PB SM

Sire: LLSF Pays to Believe ZU194 Dam: Miss CCF Sheza Babe U2

BW <u>ww</u> <u>YW</u> MM MWW CE **MCE API** 9.5 1.9 65.1 95.2 3.3 54.4 110.4 67.2 21.9 Black ET Purebred herd bull. Halter broke, with a very gentle disposition.

Sire of spring born calves

Reference Sire and selling this herd sire.

SALINE RIVER CATTLE CO. • 618-889-2922