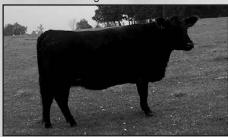

**DAF Summer Z65 Progency** 

#### **MISS SUMMER SRC E91**

9-1-17 Tattoo E91 3/4 SM ET Simm #3380665

Sire: TKCC Classified #3028710 Dam: DAF Summer Z65 #2743436 Dam's Sire: B C Lookout 7024 #2431243

BW ww YW MCE MM **MWW API** 115.4 78.9 10.7 60.1 108.5 72.0 1.3 Pasture Exposed: 12-23-20 to 2-28-21 to Pays to Believe SRC E93 Confirmed preg. 3-23-21.