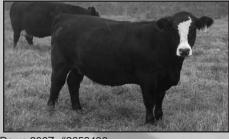

ctive EXAR Upshot dam that traces back to VDAR Polly 215. This female offers breed leading potential in the show ring as well as in the pasture.

RHODE BROS. · 309-532-8444



#### VLF JEWEL 14H

3-1-20 Tattoo 14H PB Simm Bred Heifer #3723727



Sire: VLF/DNC Joshua 70# #3365409

Dam: VLF Vixon OTE #3262558 Dam's Sire: LLS/VLF Reactor A40 #2765538

<u>WW</u> 72.3 **BW YW** MCE **MWW MM API** 103.4 0.8 6.2 19.6 55.7

Al bred: 5-4-20 to In Dew Time #228555. Due 2-10-22.

Pasture exposed: JDCC Loaded Up 1217 G#3858985 (Red Baldy) 5-30-21 to 7-30-21.

Wow! Balance, super sound, big footed with a striking profile! This Jewel will make any program better. Due 2-10 to the Legendary in Dew Time!

**DELONG CATTLE • 989-551-4712** 



#### JDCC LOCK DOWN 410H

Tattoo 410H 3/4 Simm #Pending 4-10-20



Sire: W/C Lock Down 206Z #2658496 Dam: JDCC All Around 412F

Dam's Sire: Meyer Ranch 734 #1390632

<u>ww</u> 79.3 YW **MCE** MWW CE BW MM 117.2 78.3 5.7 18.8 58.4 131.1

Al bred: 5-10-20 to W/S Proclamation #3254156

Pasture exposed: JDCC Loaded Up 1217 G35 #3858985 (Red Baldy) 5-30-21 to 7-30-21.

Really nice balanced baldy. PB Simm. Her All Around dam is unbelievably good! A great cow! 410H due early to Proclamation. Enjoy!

**DELONG CATTLE • 989-551-4712** 



#### **JDCC COWBOY CUT 43H**

4-3-20 Tattoo 43H PB Simm Bred Heifer #3939991



Sire: CCR Cowboy Cut 50482 #2703910 Dam: JDCC Relentless R46F #3896781 Dam's Sire: W/C Relentless 32C #3045559

 CE
 BW
 WW
 YW
 MCE
 MM
 MWW
 API
 TI

 10.9
 3.3
 86.2
 120.5
 6.0
 20.8
 63.5
 140.8
 82.6

Al bred: 5-14-20 to W/S Proclamation #32541