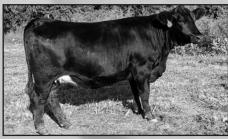

**DAF Summer Z65 Progency** 

#### **MISS SUMMER SRC E91**

9-1-17 Tattoo E91 3/4 SM ET Simm #3380665

Sire: TKCC Classified #3028710 Dam: DAF Summer Z65 #2743436 Dam's Sire: B C Lookout 7024 #2431243

BW ww YW MCE MM **MWW API** 115.4 78.9 10.7 60.1 108.5 72.0 1.3 Pasture Exposed: 12-23-20 to 2-28-21 to Pays to Believe SRC E93 Confirmed preg. 3-23-21.

SALINE RIVER CATTLE CO. · 618-889-2922