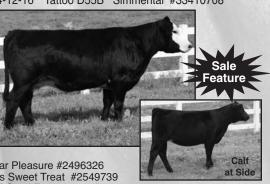

#### **6/R JILL D55B**

4-12-16 Tattoo D55B Simmental #33410708

Sire: Longs Shear Pleasure #2496326 Dam: Longs Miss Sweet Treat #2549739 Dam's Sire: SVF Steel Force 5701 #2340262

YW BW WW MCE MM **MWW** 67 101 13.8 47.2 117 1.6

6/R Jill is a full sister to the famous bull One Eyed Jack. This sleek fronted young cow has proven herself time and time again simply out producing herself. Our senior herd sire 6/R Power Eye is a direct HC Power Drive son and our consignment to the Illini Elite sale is a bred heifer out of Jill and this year's stunning heifer calf sells by her side. She is extremely fertile settling first time AI every time. Jill sells pregnant to the popular bull CCS/WHF OL SON on May 16 for an early March calf. Jill is sound structured and has a picture perfect udder.

A-I Bred: 5-16-21 to CCS/WHF OL Son #3452997

Calf at Side: Heifer calf. 6/R Jill's Best J55D. 4-3-21. Tattoo J55B

Sired by Rocking P Legendary C918. #3940279

Jill's Rocking P Legendary heifer calf sells by her side is definitely an eye catcher. She's an attractive youngster that has a tremendous future. The earning potential of this lot is second to none.

SIX BAR R · 715-684-9222 or 715-977-1059