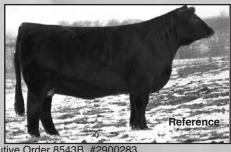

#### DBJR MISS EXECUTIVE

3-1-18 Tattoo F12 PB Simm #3542639

Sire: W/C Executive Order 8543B #2900283 Dam: KSND Joy's Legacy #3225772

Dam's Sire: MR NLC Upgrade U8676 #2474338

WW YW MM <u>CE</u> **BW MCE MWW** 127.5 12.6 0.8 85.7 21.5 64.3 125.0 83.3

Calf at Side: Embryo Bull calf. 9-2-21. GCF Miss Elsa W11 X Remington Secret Weaon

Here's an Executive Order daughter that really hit the mark. She is built from head to toe cow power! She had an awesome Lover Boy heifer calf and this year she had an embryo bull calf born 9-2-21. He is growing to be one of our favorites of the Falls. If you're looking for different pedigrees, here you go. You can't go wrong!