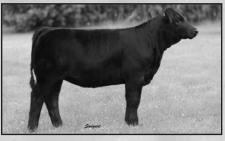

#### **MISS SUMMER SRC E94**

9-4-17 Tattoo E94 3/4 SM ET Simm #3380667

Sire: TKCC Classified #3028710 Dam: DAF Summer Z65 #2743436 Dam's Sire: B C Lookout 7024 #2431243 Cow/Calf Pair

 CE
 BW
 WW
 YW
 MCE
 MM
 MWW
 API
 TI

 7.9
 2.3
 81.1
 116.4
 1.3
 25.0
 65.5
 108.2
 73.8

 A-I Bred: Bramlets Ace H009 #37334373. Confirmed preg 8-28-21.

Pasture exposed: 5-17-21 to 6-6-21 to E93; 6-6-21 to 7-1-21 to Pasture service bull G35 #3921586. Due 2-15-22