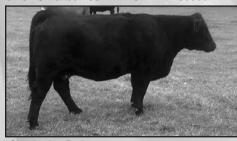

#### **MISS SUMMER SRC E94**

9-4-17 Tattoo E94 3/4 SM ET Simm #3380667

Sire: TKCC Classified #3028710 Dam: DAF Summer Z65 #2743436 Dam's Sire: B C Lookout 7024 #2431243 Cow/Calf Pair

 CE
 BW
 WW
 YW
 MCE
 MM
 MWW
 API
 TI

 7.9
 2.3
 81.1
 116.4
 1.3
 25.0
 65.5
 108.2
 73.8

 A-I Bred: Bramlets Ace H009 #37334373. Confirmed preg 8-28-21.

Pasture exposed: 5-17-21 to 6-6-21 to E93; 6-6-21 to 7-1-21 to Pasture service bull G35 #3921586. Due 2-15-22