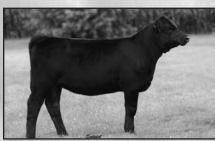

#### **MISS SUMMER SRC E94**

9-4-17 Tattoo E94 3/4 SM ET Simm #3380667

Sire: TKCC Classified #3028710 Dam: DAF Summer Z65 #2743436 Dam's Sire: B C Lookout 7024 #2431243 Cow/Calf Pair

 CE
 BW
 WW
 YW
 MCE
 MM
 MWW
 API
 TI

 7.9
 2.3
 81.1
 116.4
 1.3
 25.0
 65.5
 108.2
 73.8

 A-I Bred: Bramlets Ace H009 #37334373. Confirmed preg 8-28-21.

Pasture exposed: 5-17-21 to 6-6-21 to E93; 6-6-21 to 7-1-21 to Pasture service bull G35 #3921586. Due 2-15-22