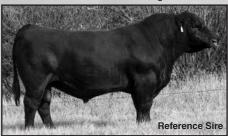

#### **PAYS TO BELIEVE SRC E93**

9-3-17 Tattoo E93 #3380666 Herd Bull Black Polled ET PB SM

Sire: LLSF Pays to Believe ZU194 Dam: Miss CCF Sheza Babe U2

BW <u>ww</u> <u>YW</u> MM MWW CE **MCE API** 9.5 1.9 65.1 95.2 3.3 54.4 110.4 67.2 21.9 Black ET Purebred herd bull. Halter broke, with a very gentle disposition.

Sire of spring born calves

Reference Sire and selling this herd sire.

SALINE RIVER CATTLE CO. • 618-889-2922