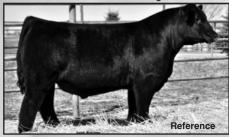

ve)



#### **HNFLD MISS SHEER FORCE F05**

3-17-18 Tattoo F05 PB Simm #3548171

Sire: CDI Prime Example 310D #3178338 Dam: CDI Miss Shear Force 35Y #2635052 Dam's Sire: Hooks Shear Force 38K #2081939

**BW** WW YW MCE **MWW** MM API 78.7 119.4 6.2 30.1 68.9 140.0

A lack of rain and growing pasture are the only reasons we sell ultra high quality females like this. Our loss will be your gain! Study the pedigree and EPD's and you won't find a fault in them. Check out her Ribeye area – an eye popping 1.13 inches!

Calf at side: Bull calf. 9-10-21. Sired by TJ392F. High quality black bull calf sired by our Maker's Mark son. Sure to make this pair worth the drive to see.

**HUENEFELD SIMMENTAL FARMS** · 402-764-0981 (Matt)



#### TAR Lucky Charm 61D

2-15-16 Tattoo 61D Simm / Angus #3170177



Sire: W/C No Remorse 763Y #2614801 Dam: TAR Julie's Charm 61B #2923395 Dam's Sire: Flyin B Cut Above #2341498

ww YW MCE BW MM MWW API 8.6 0.7 56.1 84.8 4.9 27.6 55.6 109.8 62.1

Calf at Side: Heifer. 9-10-21. Sired by TJ 392F.

An extra fancy solid black heifer calf sired by our Maker's Mark son who has been outstanding for our program.

HUENEFELD SIMMENTAL FARMS · 402-764-0981 (Matt)



#### HNFLD MISS VOYAGE C35

4-28-15 Tattoo C35 PB Simm #3280660

Sire: VSF Beef Maker 2033Z #2698919 Dam: BFD Faithful Voyage W24 #2512618 Dam's Sire: Westfall Voyager 721P #2276508

<u>ww</u> <u>YW</u> MCE MM BW MWW API 10.1 50.1 68.7 8.9 25.9 51.0 116.6 64.0

Miss Voyage is sure to be the stoutest cow in the sale. Huge barreled with a big sweeping rib. She is sure to draw a lot of attention come sale