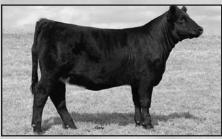

**DAF Summer Z65 Progency** 

#### **MISS SUMMER SRC E91**

9-1-17 Tattoo E91 3/4 SM ET Simm #3380665

Sire: TKCC Classified #3028710 Dam: DAF Summer Z65 #2743436 Dam's Sire: B C Lookout 7024 #2431243

BW ww YW MCE MM **MWW API** 115.4 78.9 10.7 60.1 108.5 72.0 1.3 Pasture Exposed: 12-23-20 to 2-28-21 to Pays to Believe SRC E93 Confirmed preg. 3-23-21.