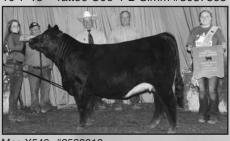

**DAF SUMMER Z65**Selling 3 ET Daughters

The Fall Harvest Sale will feature Dr. Craig Smith's Saline River Cattle Co. Cowherd Dispersal, selling a great group of Fall Cow/Calf Pairs, three classified full sib daughters of DAF Summer Z65 donor cow, that's a genetic money maker, with lots of A-I top sires used. This sale will also offer Angus and Simmental Show Prospects for Junior Projects, a strong group of A-Ied Bred Heifers, Bred Cows, and more Fall calving cows. The quality will be here if you need good cattle!