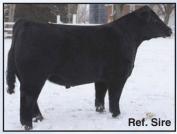

t 520C Rockstar 7930 #43863727

 CE
 BW
 WW
 YW
 MCE
 MM
 CHB

 -1.4
 3.7
 51
 84
 1.6
 19
 113

Here is a 3-year-old cow by the 7930 Rockstar donor cow. 1729 is sired by a phenotype standout bull called Twelve O'Clock which we acquired from the Crane Herefords program. He is backed by the Twenty Twelve bull from the NJW program in Montana and is out of the Wishful No 311 donor at Crane's. This is the cow's 2nd calf and her first heifer which we retained in our replacement pen. Beautiful udder on this young cow with a very complete heifer calf at side. Quality maternal genetics in this pair being offered,

Calf at Side: Heifer calf. 4-2-24.

Sired by: Swigart 1812 New Look 2730

SWIGART HEREFORD'S · 309-826-3809



#### **ESCE MISS RUBY MOON 020H**

4-10-20 Tattoo 020H Maintainer #513030



Sire: Men-N-Black #456939

**Dam:** Ruby #SM3136799

<u>BW</u> WW MWW CE <u>YW</u> **MCE** MM <u>API</u> <u>TI</u> n/a 12.4 -0.6 39 n/a n/a n/a

Moon is a beautiful young cow that could be bred many ways to make fancy show steers or brood heifer prospects. She stems back to our great "grandma" cow which was a Meyer 734 daughter. This year we decided to breed her to the great "One Eyed Jack" and she laid down and had a fancy brockle face heifer calf. Look for this pair on sale day!

Calf at Side: Heifer calf. 3-17-24. BW: 70 Sired by: TLLC One Eyed Jack #2668223

Beautiful Brockle face heifer calf with a pretty cool distinguishing birth

mark. Have to check out on sale day!

EBERSOLE SHOW CATTLE · 815-718-4981



#### GSC SCARLET J603 ET

4-1-21 Tattoo J603 PB SM #4140467



Full Sib to D