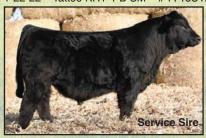

#### **RHODE DOUBLE EXPOSURE 523K**

11-2-22 #4195426 Tattoo 523K PB SIM

**Sire:** WHF/JS/CCS Double Up 6365 #3658592 **Dam:** Wallace Autumn 0145H #3866537

<u>YW</u> <u>BW</u> <u>ww</u> MCE <u>MWW</u> MM <u>API</u> 0.3 72.5 88 2.6 18.7 55 103.5 69.6 9.8

523K is a high quality bull that is a standout for calving ease as he is .3 on Birth Weight EPD as well as 9.7 for Calving Ease. Lots 5 and 20 have been penned together.

TYLER RHODE • 309-532-8444