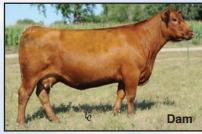

#### **BRED COWS**

#### **DAMERON NORTHERN MISS 728**

2-5-17 Tattoo 728 AN #18915717

Sire: PVF Insight 0129 #AAA16805884

Dam: Dameron Northern Miss 3114 #AAA14489054

 CED
 BW
 WW
 YW
 Milk
 MW
 \$B

 +9
 +.8
 +54
 +92
 +30
 +55
 +114

A direct daughter of Northern Miss 3114, the mother of First Class! This cow is a former donor for us. Buy with confidence in this powerful cow.

Due 9-25 to DDA Cash 2014

**TJ CURTIN FARMS LLC · 217-825-3005** 