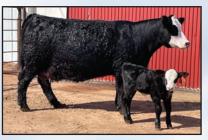

3-20 Tattoo H96C PB SM #3776471



Sire: W/C Relentless 32C #3045559

Dam: RWA Karmen #3008407

 CE
 BW
 WW
 YW
 MCE
 MM
 MWW
 API
 TI

 10.5
 2.3
 68.0
 94.7
 3.6
 15.7
 49.7
 118.3
 71.1

This young beautiful cow by Relentless is a hard one to part with as she has a beautiful black baldy heifer calf at side by DMCC Fully Loaded born on 2-18-24. This baldy heifer has all the right parts in all the right places. She was Al bred back to Private Stock on 3-18-24. All the work is done here folks! Beautiful young pair! 3-N-1 Package, young cow with Fully Loaded heifer calf.

Calf at Side: Heifer calf. 2-28-24.

Sired by: DMCC Fully Loaded A-I Bred: 3-18-24 to Private Stock.

REINY WAY ACRES · Kent: 715-573-7891; Marcus: 715-573-7828





#### **RWA HALLIE**

4-1-20 Tattoo HC69 PB SM #3776491



Sire: RWA Fletcher #3424341 Dam: RWA Kaili-ET #3008411

 CE
 BW
 WW
 YW
 MCE
 MM
 MWW
 API
 TI

 11.0
 0.1
 64.7
 92.5
 4.3
 19.3
 51.6
 110.7
 68.2

Calf at side: 4-9-24

Bred to: LBRS Genesis #3603651

Hallie is an excellent young cow that traces back to my Sandeen Donna 4838 donor cow. She calved 4-9-24 to LBRS Genesis #3603651, a solid black, high numbered bull. He is 173 on YW and has a 184 API. Hallie fell outside of our calving window this year which is the only reason she is offered up for sale. We sold her last year's Double Up baldy heifer to Brandt Bros. Beef in WI and they are having some fun with her! Great young pair here!

REINY WAY ACRES · Kent: 715-573-7891; Marcus: 715-573-7828



#### **RWA GENEVIEVE-ET**

4-1-19 Tattoo G4273 PB SM #3560463



Sire: Ruby's Turnpike 771