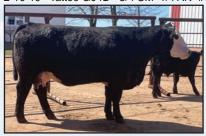

#### **BULLS**

#### **CJ EXPRES 128H**

-28-23 #20738215 Tattoo 128L AN

Sire: Conley Express 7211 #18941522 Dam: Schleich Donna 777 #18955628 WW YW BW +3.4 +61 +101 +23

CJ EXPRESS 128L is a son of Connely Express, with tons of performance and added growth. His dam has been a mainstay in our program that we have retained two daughters. Semen checked and performance tested.