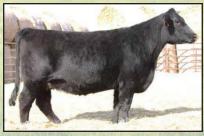

#### YATES OMC RED OIL ET

1-2-23 #4345285 Tattoo 0IL 3/4 SIM 1/4 AN

Sire: JSUL Something About Mary #3565879 Dam: Hill Sister Love E2 #3267932

Jam: Hill Sister Love E2 #3267932

**MWW** CE BW <u>ww</u> YW **MCE MM** API ΤI 9.9 2 60 89 5.7 12.8 42 92 62

"Red' is the result of a dominant genetic mating by the late SAM and his donor dam Hillstown Farms purchased out of the Hudson Pine Dispersal. If you're looking for power and growth without sacrificing look and a flawless set of feet and legs, look in. Don't be deterred by his color. Both his parents are black hided. That cherry red will just be easier to spot when he's covering cows.

RICH YATES & OLIVIA CLAIRE · 815-474-3395