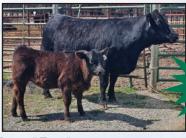

#### STF PROMISCUOUS EA 83 ET

Recip Cow/Calf Pair with ET Heifer Calf 1-1-17 Tattoo E A83 PB SM Black Baldy #3276076

Sire: WS Revival #2913874

Dam: STF Deception W153 #2387605

<u>BW</u> WW YW **MCE** <u>MWW</u> <u>MM</u> TI 12.9 1.2 59.6 84 5.6 17.6 47.3 106 60

Wow!! That is all I can say about this pair folks!! You are probably going to ask: What was this guy thinking – putting an embryo in a cow like this? Valid question, but the answer is she hit the window for a fresh embryo. Now, speaking of embryos...the solid red beautiful HEIFER calf at her side is out of my RWA Gizelle-ET donor cow sired by Profit. Her sire is the impeccable SAM! Larry and Greg wanted me to bring something special and I feel this pair is just that! ET Heifer calf was born on January 2, 2024. To sweeten the pot, she was Al bred on 3-18-24 to the super hot Reckoning 711F bull (I'm a little biased here too as Reckoning's dam came from our farm). Marcus and I really struggled putting this pair up for sale as we love them. Our loss is your gain here! Special Note: 3 full sib IVF Heifer embryos to this heifer calf are also part of the same as Lot 22-B.