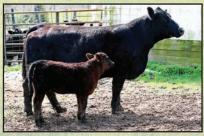

#### **COW/CALF PAIRS**

#### STF PROMISCUOUS EA 83 ET

Recip Cow/Calf Pair with ET Heifer Calf 1-1-17 Tattoo E A83 PB SM Black Baldy #3276076

Sire: WS Revival #2913874

Dam: STF Deception W153 #2387605

<u>BW</u> WW YW **MCE** <u>MWW</u> <u>MM</u> TI 12.9 1.2 59.6 84 5.6 17.6 47.3 106 60

Wow!! That is all I can say about this pair folks!! You are probably going to ask: What was this guy thinking – putting an embryo in a cow like this? Valid question, but the answer is she hit the window for a fresh embryo. Now, speaking of embryos...the solid red beautiful HEIFER calf at her side is out of my RWA Gizelle-ET donor cow sired by Profit. Her sire is the impeccable SAM! Larry and Greg wanted me to bring something special and I feel this pair is just that! ET Heifer calf was born on January 2, 2024. To sweeten the pot, she was Al bred on 3-18-24 to the super hot Reckoning 711F bull (I'm a little biased here too as Reckoning's dam came from our farm). Marcus and I really struggled putting this pair up for sale as we love them. Our loss is your gain here! Special Note: 3 full sib IVF Heifer embryos to this heifer calf are also part of the same as Lot 22-B.