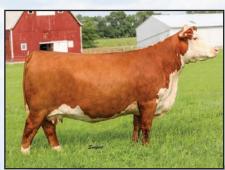

#### **HEREFORD COW/CALF PAIRS**

#### **SWIGART ROF 028X ROCKSTAR 9730**

5-2-19 Tattoo 9730 Hereford #44066593

Sire: Churchill Sensation 028X #43092364 Dam: Swigart 520C Rockstar 7930 #43863727 BW ww ΥW MCE MM CHB CE 32 8.1 -0.7 43 64 3.3 106

This 5-year cow was the first calf by the class winning female at the 2018 Jr Nationals and is now an elite donor for our program. Churchill Sensation 028X has paved his way as not only an elite calving ease sire, but a big time maternal producer as well. The 028X daughters have great udders and are hard working momma cows. The Rockstar cow family has made their way to becoming one of the 5 mainstay cow families at Swigart Herefords. We are down sizing and are selling anything calved in March or after so the buyer will be gaining big rewards in their maternal package.

Calf at Side: Heifer calf. 3-5-24.

Sired by: Swigart 1812 New Look 2730 #44547379

SWIGART HEREFORD'S · 309-826-3809

Donor for Lot 23 and 24: Swigart 520C Rockstar 7930