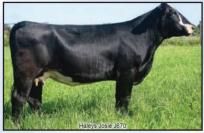

#### **HALEYS JOSIE J670**

I-4-21 Tattoo J670 PB SM #3963229

Sire: KENCO/MF Powerline 204L #2115962

Dam: SS Cierra #3050701

CE BW <u>ww</u> 65.3 YW MCE MM **MWW** API ΤI 27.5 122.0 68.5 10.8 2.0 93.6 5.0 60.1

A high-quality young purebred black cow that hails from highly profitable and highly productive genetic lines on the top and bottom of her pedigree. Josie is young, correct in her structure, plenty stout, free moving, nice fronted, and has a fantastic udder. She comes to Shelbyville with an exceptional black Proclamation bull calf that will absolutely pound the scales at weaning time and have herd bull potential with the likes of Miss Sugar, Magnetic Lady, and Power Drive in his stacked pedigree. This bull calf has the potential to be a game changer for the new owner. Josie will likely be a 3-in-1 by sale day.

Calf at Side: Bull calf. 3-17-24. Sired by: WS Proclamation E202 #3254156

Pasture exposed: RAML Lockdown 9793G #3648747

HUENEFELD SIMMENTALS · Steve: 815-238-6641, Matt: 402-764-0981