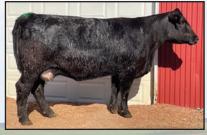

profitable and highly productive genetic lines on the top and bottom of her pedigree. Josie is young, correct in her structure, plenty stout, free moving, nice fronted, and has a fantastic udder. She comes to Shelbyville with an exceptional black Proclamation bull calf that will absolutely pound the scales at weaning time and have herd bull potential with the likes of Miss Sugar, Magnetic Lady, and Power Drive in his stacked pedigree. This bull calf has the potential to be a game changer for the new owner. Josie will likely be a 3-in-1 by sale day.

Calf at Side: Bull calf. 3-17-24. Sired by: WS Proclamation E202 #3254156

Pasture exposed: RAML Lockdown 9793G #3648747

HUENEFELD SIMMENTALS · Steve: 815-238-6641, Matt: 402-764-0981



#### **RWA HAZEL**

2-3-20 Tattoo H96C PB SM #3776471



Sire: W/C Relentless 32C #3045559

Dam: RWA Karmen #3008407

 CE
 BW
 WW
 YW
 MCE
 MM
 MWW
 API
 TI

 10.5
 2.3
 68.0
 94.7
 3.6
 15.7
 49.7
 118.3
 71.1

This young beautiful cow by Relentless is a hard one to part with as she has a beautiful black baldy heifer calf at side by DMCC Fully Loaded born on 2-18-24. This baldy heifer has all the right parts in all the right places. She was Al bred back to Private Stock on 3-18-24. All the work is done here folks! Beautiful young pair! 3-N-1 Package, young cow with Fully Loaded heifer calf.

Calf at Side: Heifer calf. 2-28-24.

Sired by: DMCC Fully Loaded A-I Bred: 3-18-24 to Private Stock.

REINY WAY ACRES · Kent: 715-573-7891; Marcus: 715-573-7828





#### **RWA HALLIE**

4-1-20 Tattoo HC69 PB SM #3776491



Sire: RWA Fletcher #3424341 Dam