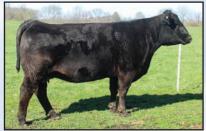

#### **BULLS**

#### **CJ EXPRES 128H**

-28-23 #20738215 Tattoo 128L AN

Sire: Conley Express 7211 #18941522 Dam: Schleich Donna 777 #18955628 WW YW BW +3.4 +61 +101 +23

CJ EXPRESS 128L is a son of Connely Express, with tons of performance and added growth. His dam has been a mainstay in our program that we have retained two daughters. Semen checked and performance tested.

CAGWIN JOHNSTON ANGUS · 217-370-6033