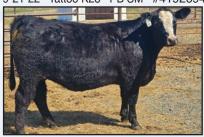

#### KNRF EXPRESS L5

Tattoo L5 AN 1-10-23 #20704060

Sire: Conley Express 7211 #18941522 Dam: Conley S Sis Sandy 4350 #17907731

BW <u>ww</u> <u>yw</u> MM 3.0 65 109

Here's a fantastic herdsire prospect sired by the industry-leading Conley Express. This one comes straight from the heart of our program out of one of our very best donors. This calving ease bull is long necked, flat shouldered, yet offers plenty of width and stoutness. L5 is the combination bull that will succeed in any operation.

KINER FARMS · 815-910-5390