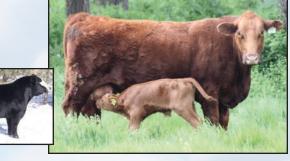

#### STF PROMISCUOUS EA 83 ET

Recip Cow/Calf Pair with ET Heifer Calf 1-1-17 Tattoo E A83 PB SM Black Baldy #3276076

Sire: WS Revival #2913874

Dam: STF Deception W153 #2387605

<u>BW</u> WW YW **MCE** <u>MWW</u> <u>MM</u> TI 12.9 1.2 59.6 84 5.6 17.6 47.3 106 60

Wow!! That is all I can say about this pair folks!! You are probably going to ask: What was this guy thinking – putting an embryo in a cow like this? Valid question, but the answer is she hit the window for a fresh embryo. Now, speaking of embryos...the solid red beautiful HEIFER calf at her side is out of my RWA Gizelle-ET donor cow sired by Profit. Her sire is the impeccable SAM! Larry and Greg wanted me to bring something special and I feel this pair is just that! ET Heifer calf was born on January 2, 2024. To sweeten the pot, she was Al bred on 3-18-24 to the super hot Reckoning 711F bull (I'm a little biased here too as Reckoning's dam came from our farm). Marcus and I really struggled putting this pair up for sale as we love them. Our loss is your gain here! Special Note: 3 full sib IVF Heifer embryos to this heifer calf are also part of the same as Lot 22-B.

**3-1-IN Bred:** Bred 3-18-24 to Reckoning 711F #3553633. To sweeten the pot, bred to super hot bull, dam came from our farm.

Calf at Side: ET Red Heifer calf by "Sam" -

Something About Mary X RWA Gizelle-E Donor. 1-2-24, pending. Lot 22

Recip re-bred 3-18-24 to Reckoning 711F.

REINY WAY ACRES · Kent: 715-573-7891; Marcus: 715-573-7828