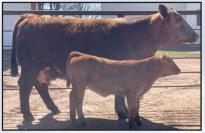

m: ADV MS Admiral G9051 #3580730

**BW** -2.9 <u>ww</u> 76.5 **YW** 123.7 MCE **MWW** 12.0 25.8 63.8 159.6

Ms Capitalist was the highest-ranking female in the Advanced Beef Genetics Dispersal for combination of \$P and \$R. She is a commercial cattleman's dream. Her bull calf by Countryman will launch into even more elite genetic territory. A no holes female with an absolutely elite udder and running gear. If we were not moving to a fall calving herd, she would not be for sale.Ms Capitalist will likely be a 3-in-1 by sale day.

Calf at Side: Bull calf. 3-25-24.

Sired by: Redhill Countryman 81J #3953944 Pasture Exposed: RAML Lockdown 9793G #3648747

HUENEFELD SIMMENTALS · Steve: 815-238-6641; Matt: 402-764-0981



#### **PCSF MISS ROYALTY H23**

3-10-20 Tattoo H23 1/2 SM 1/2 AR #3772013



Sire: Mr HOC Broker #2531081

Dam: E23 #37720121

ww BW YW MCE MWW **API** MM TI 104.4 7.0 3.4 71.1 4.6 18.2 53.7 76.8

Miss Royalty is a massive red Broker daughter. We all love Broker as is evidenced by what his semen still brings today. Brokers just flat out work! She has an incredible/fancy solid red Payroll heifer calf at side born on 2-2-24. Red is hot and this little girl will definitely be ready for some competition and find her place on the tan bark! You don't want to miss this pair! Royalty was Al bred back the same way to Payroll on 3-15-24.

Calf at Side: Heifer calf. 2-2-24. Sired by: SJF SMJ Payroll #3992828

Ai bred: 3-15-24 to SJF SMJ Payroll #3992828

REINY WAY ACRES · Kent: 715-573-7891; Marcus: 715-573-7828



#### **ARROW H HAIRESS H224**

9-4-20 Tattoo H224 5/8 SM 3/