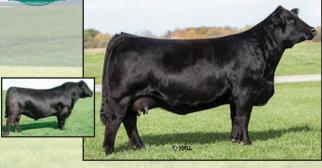

#### **CJ EXPRES 128H**

-28-23 #20738215 Tattoo 128L AN

Sire: Conley Express 7211 #18941522 Dam: Schleich Donna 777 #18955628 WW YW BW +3.4 +61 +101 +23

CJ EXPRESS 128L is a son of Connely Express, with tons of performance and added growth. His dam has been a mainstay in our program that we have retained two daughters. Semen checked and performance tested.

CAGWIN JOHNSTON ANGUS · 217-370-6033