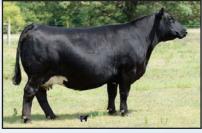

Broker #2531081

Dam: E23 #37720121

ww BW YW MCE MWW **API** MM TI 104.4 7.0 3.4 71.1 4.6 18.2 53.7 76.8

Miss Royalty is a massive red Broker daughter. We all love Broker as is evidenced by what his semen still brings today. Brokers just flat out work! She has an incredible/fancy solid red Payroll heifer calf at side born on 2-2-24. Red is hot and this little girl will definitely be ready for some competition and find her place on the tan bark! You don't want to miss this pair! Royalty was Al bred back the same way to Payroll on 3-15-24.

Calf at Side: Heifer calf. 2-2-24. Sired by: SJF SMJ Payroll #3992828

Ai bred: 3-15-24 to SJF SMJ Payroll #3992828

REINY WAY ACRES · Kent: 715-573-7891; Marcus: 715-573-7828



#### **ARROW H HAIRESS H224**

9-4-20 Tattoo H224 5/8 SM 3/8 AN #3922182



**Sire:** W/C Fort Knox 609F #3499385 **Dam:** SS Windsong #2491846

<u>CE BW WW YW MCE MM MWW API TI</u> 13.7 1.7 72.4 109.7 5.5 27.4 64.1 129.7 75.6

A high-capacity ET brockle face female that has excellent internal dimension, a clean neck/shoulder, a tremendous udder, and an outstanding temperament. Her pedigree is loaded with some of the breed's most legenday cow families such as Miss Werning 8543, Aubrey's Black Blaze, Magnetic Lady, and K-Ler Dolly's Queen. This four-year-old has her most productive years in front of her. Take advantage of this opportunity, as she is certain to be a profitable breeding piece for her new owner.

Hairess will likely be 3-1-in by sale day.

Calf at Side: Bull calf. 12-5-24.

**Sired by:** RAML Lockdown 9793G #3648747 **Al bred:** 4-11-24 to DBJR Cobr