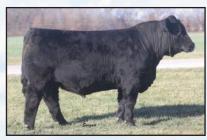

#### **CJ EXPRES 128H**

-28-23 #20738215 Tattoo 128L AN

Sire: Conley Express 7211 #18941522 Dam: Schleich Donna 777 #18955628 WW YW BW +3.4 +61 +101 +23

CJ EXPRESS 128L is a son of Connely Express, with tons of performance and added growth. His dam has been a mainstay in our program that we have retained two daughters. Semen checked and performance tested.

CAGWIN JOHNSTON ANGUS · 217-370-6033