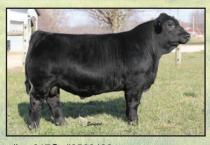

#### KNRF EXPRESS L5

Tattoo L5 AN 1-10-23 #20704060

Sire: Conley Express 7211 #18941522 Dam: Conley S Sis Sandy 4350 #17907731

BW <u>ww</u> <u>yw</u> MM 3.0 65 109

Here's a fantastic herdsire prospect sired by the industry-leading Conley Express. This one comes straight from the heart of our program out of one of our very best donors. This calving ease bull is long necked, flat shouldered, yet offers plenty of width and stoutness. L5 is the combination bull that will succeed in any operation.

KINER FARMS · 815-910-5390