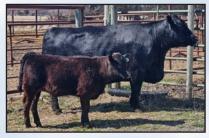

high-capacity ET brockle face female that has excellent internal dimension, a clean neck/shoulder, a tremendous udder, and an outstanding temperament. Her pedigree is loaded with some of the breed's most legenday cow families such as Miss Werning 8543, Aubrey's Black Blaze, Magnetic Lady, and K-Ler Dolly's Queen. This four-year-old has her most productive years in front of her. Take advantage of this opportunity, as she is certain to be a profitable breeding piece for her new owner.

Hairess will likely be 3-1-in by sale day.

Calf at Side: Bull calf. 12-5-24.

**Sired by:** RAML Lockdown 9793G #3648747 **Al bred:** 4-11-24 to DBJR Cobra #4031279

HUENEFELD SIMMENTALS · Steve: 815-238-6641; Matt: 402-764-0981





#### **BAR QH HALFTIME G670**

3-15-19 Tattoo G670 1/2 SM 1/2 AN #3764092



**Sire:** FHEN Halftime A127 #2884737 **Dam:** JBSF Miss Broker 16E #3374164

BW MCE WW YW MM **MWW** <u>API</u> 71.1 110.7 108.5 69.0 8.9 3.1 4.9 21.5 57.0

This young cow has exceeded our expectations from raising this beautiful Relentless heifer calf to raising a couple pregnancies for us. We bred her to SO Remnant which is a SO Remedy son and is doing great things in the Simmental breed. Don't miss this pair.

Calf at side: Heifer calf. 1-9-24. Sired by: W/C Relentless

Al bred:4-11-24 to DBJR Cobra #4031279

**DOUBLE J RANCH · 715-965-1356** 



#### **RWA GABBY**

2-16-19 Tattoo G04D 3/4 SM 1/4 AN #3560447



Sire: W/C Bullseye 3046A #2790164

Dam: RWA Dixie #3151372

 CE
 BW
 WW
 YW
 MCE
 MM
 MWW
 API
 TI

 12.9
 0.5
 66.1
 0.22
 4.0
 15.7
 49.7
 131.5
 73.8

This cow has been inc