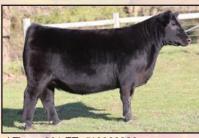

#### **CURTIN ROYAL QUEEN 222**

8-1-22 #20598745 Tattoo 222

 Sire: Deer Valley Growth Fund #18827826

 Dam: Curtin Royal Queen 4001 #17891439

 <u>CED</u> <u>BW</u> <u>WW</u> <u>YW</u> <u>MILK</u> +30

Special opportunity here! A first calf heifer out of the sire that leads the Angus Association in registrations – Dear Valley Growth Fund. She sells with a heifer calf by one of the most popular young Angus sires – Connealy Craftsman, the \$500,000 select sire and ST Genetics Sire. Get in on the ground floor of some of the top Angus genetics here.

Calf at side: Heifer calf. 8/11/24 by Connealy Craftsman.

A-I Bred: 11-16-24 to Bear Mountain North Star

COW/CALF PAIR