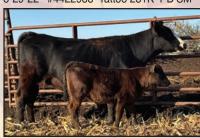

#### **SANDBOX JUSTICE F304**

5-4-18 #3489059 Tattoo F304 3/4 SM 3/4 AN

Sire: W/C Relentless 32C #3045559

Dam: Maggles Vindication D96 #3138664

 CE
 BW
 WW
 YW
 MCE
 MM
 MWW
 API
 TI

 8.2
 2.2
 65.8
 89.7
 3.4
 15.5
 48.8
 98.1
 65.7

Preg checked 60 days on Oct. 17th and were 60 days pregnant.

Pasture exposed: 7/4/24 - 8/31/24 to JJ Uno Mas 101H #3904184.