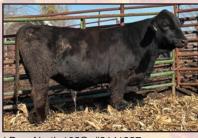

#### KSND MR KNOCKOUT

1-4-23 #4422201 Tattoo L1 PB SM

Sire: GSC Good Dew North 102C #3141837

Dam: Miss Knockout 74T #2385520

Mr. Knockout is a son of the legendary Miss Knockout 74T. A standout since birth, he is naturally thick topped, big footed, deep bodied, super sound. He will be 2 in January and is ready to go to work for you and breed a group of cows. Come check him out on sale day. I think you will like what you see.