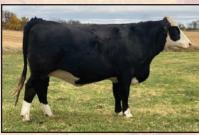

Dam: Dameron Burgess 1182 #20314713

WW YW BW CED MILK 1+67 1+1 I+3.2 I+111 I+23

An easy fleshing heifer that puts the pieces together in a very attractive package. She stems from the Partisover Burgess family that have been on the bottom side of many productive cattle over the years.



#### RHODE MISTI 563L

9-1-23 #4372557 Tattoo 563L PB SM





Sire: WHF/JS/CCS Double Up G365 #3658592

Dam: Rhode Misti 1711 #4046757

MCE MWW WW YW MM API 112.2 70.6 82.9 97.8 3.5 19.0 60.3

Here is an attractive daughter of Double Up. This female traces back to our HPF Misti B549 that has been a feature in our herd.



## **HUENEFELD SIMMENTALS**

Steve 815-238-6641 Matt 402-764-0981 Dakota, IL **Simmental** 



BRED **HFIFFR** 

#### **HNFLD MISS YUMA L85**

4-1-23 #4430140 Tattoo L85 3/4 SM 1/4 AN



Sire: RAML Lockdown 9793G #3648747 Dam: Golden Dawn Miss Yuma #3133870

BW WW YW MCE **MWW** CE MM API 109.6 3.7 3.8 74.1 2.0 31.1 67.6 109.5 71.1

A 3/4 blood heifer out of a Full Blood Simmental Cow that has been in our program for a lot of years. The dam of this heifer milks like a dairy cow and routinely raises off a scale-pounder at weaning time. We expect this heifer to be no different, and the calf she will have out of our Triangle J herd sire should only enhance the performance. Buy with confidence - there is profitability and longevity in the blood.

Pasture exposed: 5/1/24 to 9/1/24 to TJ 963J #3910049



#### **BRED** COW

#### **HLTS JEWEL J11**

9-1-21 #4097574 Tattoo J11 PB SM Frozen ET



Sire: W/C Loaded Up #2654155 Dam: EKHCC Red Jewel #2410956

CE BW WW YW **MCE** MM **