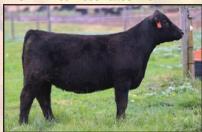

#### **EXAR ROYAL LASS 6031**

1-4-16 #18379300 Tattoo 6031

 Sire: Sitz Investment 660Z #17179119

 Dam: EXAR Royal Lass 2814 #17186150

 CED
 BW
 WW
 YW
 MILK

 +10
 -1.2
 +60
 +117
 +28

A veteran cow with a reliable production record of weaning ratio of 5@100. This cow has always produced marketable bulls and females for me and has an eye-popping good heifer calf at side by Select Sire's Baldridge Gibson. Breeding information will be made available.

Calf at side: Heifer calf. 8/22/24 by Baldridge Gibson.

A-I bred: 11-16-24 to Boyd Justification

OPEN HEIFER