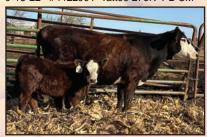

#### **EXAR ROYAL LASS 6031**

1-4-16 #18379300 Tattoo 6031

 Sire: Sitz Investment 660Z #17179119

 Dam: EXAR Royal Lass 2814 #17186150

 CED
 BW
 WW
 YW
 MILK

 +10
 -1.2
 +60
 +117
 +28

A veteran cow with a reliable production record of weaning ratio of 5@100. This cow has always produced marketable bulls and females for me and has an eye-popping good heifer calf at side by Select Sire's Baldridge Gibson. Breeding information will be made available.

Calf at side: Heifer calf. 8/22/24 by Baldridge Gibson.

A-I bred: 11-16-24 to Boyd Justification

OPEN HEIFER