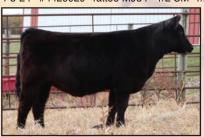

#### **CURTIN ROYAL QUEEN 222**

8-1-22 #20598745 Tattoo 222

 Sire: Deer Valley Growth Fund #18827826

 Dam: Curtin Royal Queen 4001 #17891439

 <u>CED</u> <u>BW</u> <u>WW</u> <u>YW</u> <u>MILK</u> +30

Special opportunity here! A first calf heifer out of the sire that leads the Angus Association in registrations – Dear Valley Growth Fund. She sells with a heifer calf by one of the most popular young Angus sires – Connealy Craftsman, the \$500,000 select sire and ST Genetics Sire. Get in on the ground floor of some of the top Angus genetics here.

Calf at side: Heifer calf. 8/11/24 by Connealy Craftsman.

A-I Bred: 11-16-24 to Bear Mountain North Star

COW/CALF PAIR