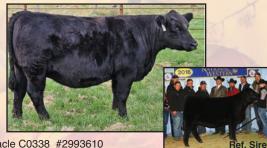

#### DBJR-LUNDY PENELOPE

3-7-23 #4247780 Tattoo L10 PB SM

Sire: HILB Oracle C0338 #2993610 Dam: CMFM Dura Sara 040B #2963254

ww YW MWW BW MCE MM 10.3 113.5 2.7 80.3 2.3 18.3 58.4 118.8

Here's a bred heifer out of Dura Sara – the many-time winner including Denver in 2016. This heifer is built similar to Sara – big middled, look and personality. We bred her to Point Proven for her first calf and I am excited to see the next Generation of Sara. Buy with confidence.

Al Bred: 5/25/24 to Point Proven #3780742.

COW/CALF PAIR