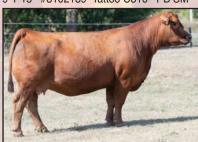

#### **EXAR ROYAL LASS 6031**

1-4-16 #18379300 Tattoo 6031

 Sire: Sitz Investment 660Z #17179119

 Dam: EXAR Royal Lass 2814 #17186150

 CED
 BW
 WW
 YW
 MILK

 +10
 -1.2
 +60
 +117
 +28

A veteran cow with a reliable production record of weaning ratio of 5@100. This cow has always produced marketable bulls and females for me and has an eye-popping good heifer calf at side by Select Sire's Baldridge Gibson. Breeding information will be made available.

Calf at side: Heifer calf. 8/22/24 by Baldridge Gibson.

A-I bred: 11-16-24 to Boyd Justification

OPEN HEIFER