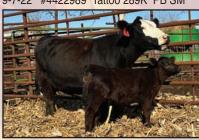

#### **CURTIN ROYAL QUEEN 222**

8-1-22 #20598745 Tattoo 222

 Sire: Deer Valley Growth Fund #18827826

 Dam: Curtin Royal Queen 4001 #17891439

 <u>CED</u> <u>BW</u> <u>WW</u> <u>YW</u> <u>MILK</u> +30

Special opportunity here! A first calf heifer out of the sire that leads the Angus Association in registrations – Dear Valley Growth Fund. She sells with a heifer calf by one of the most popular young Angus sires – Connealy Craftsman, the \$500,000 select sire and ST Genetics Sire. Get in on the ground floor of some of the top Angus genetics here.

Calf at side: Heifer calf. 8/11/24 by Connealy Craftsman.

A-I Bred: 11-16-24 to Bear Mountain North Star

COW/CALF PAIR