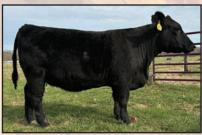

#### **CURTIN ROYAL QUEEN 222**

8-1-22 #20598745 Tattoo 222

 Sire: Deer Valley Growth Fund #18827826

 Dam: Curtin Royal Queen 4001 #17891439

 <u>CED</u> <u>BW</u> <u>WW</u> <u>YW</u> <u>MILK</u> +30

Special opportunity here! A first calf heifer out of the sire that leads the Angus Association in registrations – Dear Valley Growth Fund. She sells with a heifer calf by one of the most popular young Angus sires – Connealy Craftsman, the \$500,000 select sire and ST Genetics Sire. Get in on the ground floor of some of the top Angus genetics here.

Calf at side: Heifer calf. 8/11/24 by Connealy Craftsman.

A-I Bred: 11-16-24 to Bear Mountain North Star

COW/CALF PAIR