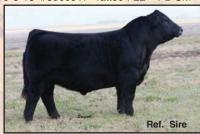

#### **JJ UNO MAS 101H Reference Sire**

JJ Uno Mas 101H sired our Top Selling Heifer in our Fall ON-line Sale for \$24,000. JJ Uno Mas 101H was sold in a previous Cattlemen's Choice Sale and was purchased by Greg Miller on order.