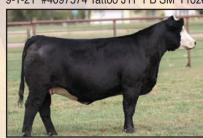

#### **CURTIN ROYAL QUEEN 222**

8-1-22 #20598745 Tattoo 222

 Sire: Deer Valley Growth Fund #18827826

 Dam: Curtin Royal Queen 4001 #17891439

 <u>CED</u> <u>BW</u> <u>WW</u> <u>YW</u> <u>MILK</u> +30

Special opportunity here! A first calf heifer out of the sire that leads the Angus Association in registrations – Dear Valley Growth Fund. She sells with a heifer calf by one of the most popular young Angus sires – Connealy Craftsman, the \$500,000 select sire and ST Genetics Sire. Get in on the ground floor of some of the top Angus genetics here.

Calf at side: Heifer calf. 8/11/24 by Connealy Craftsman.

A-I Bred: 11-16-24 to Bear Mountain North Star

COW/CALF PAIR