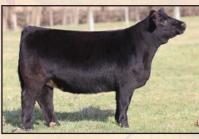

#### **CURTIN ROYAL QUEEN 222**

8-1-22 #20598745 Tattoo 222

 Sire: Deer Valley Growth Fund #18827826

 Dam: Curtin Royal Queen 4001 #17891439

 <u>CED</u> <u>BW</u> <u>WW</u> <u>YW</u> <u>MILK</u> +30

Special opportunity here! A first calf heifer out of the sire that leads the Angus Association in registrations – Dear Valley Growth Fund. She sells with a heifer calf by one of the most popular young Angus sires – Connealy Craftsman, the \$500,000 select sire and ST Genetics Sire. Get in on the ground floor of some of the top Angus genetics here.

Calf at side: Heifer calf. 8/11/24 by Connealy Craftsman.

A-I Bred: 11-16-24 to Bear Mountain North Star

COW/CALF PAIR