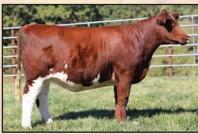

#### **HULS LUNA L13**

3-13-23 #44509928 Tattoo L13 Horned Hereford

Sire: BR Belle Air 6011 #43724674

Dam: MF Hawk 5538 Hope 8815F 10H ET P4416237

CE <u>BW</u> WW YW **MCE** MM **MWW API** II -0.12.4 63 104 2.1 37 98

Beau purchased Luna at the IL Beef Expo to be his 2024 4-H project. This is an outstanding heifer, we A-I'd her, then pasture exposed to JLR Masterpiece 362L, a son of Relentless.

Al Bred: 6-11-24 to Showtime Game Over

Pasture exposed: to JLR Masterpiece 362L #4325009. Preg checked 8-25-24. 70 days bred.

BRED