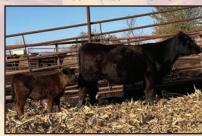

#### **EXAR ROYAL LASS 6031**

1-4-16 #18379300 Tattoo 6031

 Sire: Sitz Investment 660Z #17179119

 Dam: EXAR Royal Lass 2814 #17186150

 CED
 BW
 WW
 YW
 MILK

 +10
 -1.2
 +60
 +117
 +28

A veteran cow with a reliable production record of weaning ratio of 5@100. This cow has always produced marketable bulls and females for me and has an eye-popping good heifer calf at side by Select Sire's Baldridge Gibson. Breeding information will be made available.

Calf at side: Heifer calf. 8/22/24 by Baldridge Gibson.

A-I bred: 11-16-24 to Boyd Justification

OPEN HEIFER