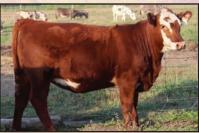

#### **CURTIN ROYAL QUEEN 222**

8-1-22 #20598745 Tattoo 222

 Sire: Deer Valley Growth Fund #18827826

 Dam: Curtin Royal Queen 4001 #17891439

 <u>CED</u> <u>BW</u> <u>WW</u> <u>YW</u> <u>MILK</u> +30

Special opportunity here! A first calf heifer out of the sire that leads the Angus Association in registrations – Dear Valley Growth Fund. She sells with a heifer calf by one of the most popular young Angus sires – Connealy Craftsman, the \$500,000 select sire and ST Genetics Sire. Get in on the ground floor of some of the top Angus genetics here.

Calf at side: Heifer calf. 8/11/24 by Connealy Craftsman.

A-I Bred: 11-16-24 to Bear Mountain North Star

COW/CALF PAIR