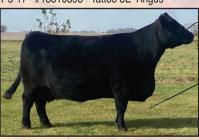

#### **CURTIN ROYAL QUEEN 222**

8-1-22 #20598745 Tattoo 222

 Sire: Deer Valley Growth Fund #18827826

 Dam: Curtin Royal Queen 4001 #17891439

 <u>CED</u> <u>BW</u> <u>WW</u> <u>YW</u> <u>MILK</u> +30

Special opportunity here! A first calf heifer out of the sire that leads the Angus Association in registrations – Dear Valley Growth Fund. She sells with a heifer calf by one of the most popular young Angus sires – Connealy Craftsman, the \$500,000 select sire and ST Genetics Sire. Get in on the ground floor of some of the top Angus genetics here.

Calf at side: Heifer calf. 8/11/24 by Connealy Craftsman.

A-I Bred: 11-16-24 to Bear Mountain North Star

COW/CALF PAIR