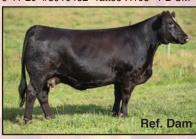

#### RCA NORTHERN MISS 407

3-12-24 #20162268 Tattoo 407 AN

1 + 15

Sire: SCC SCH 24 Karat 838 #19262743 Dam: DDA Northern Miss 1548 #18404586 WW CED Milk BW I+3.7 1+55 1+19 1+3 1 + 73

Daughter of the great 24 Karat and "Prim" champion at NWSS, Naile, NJAS. She is a full sib to the high-selling heifer of the last 2 Cattlemen's Choice sales. Maybe the best one yet!