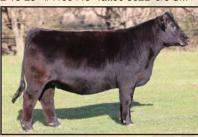

#### **EXAR ROYAL LASS 6031**

1-4-16 #18379300 Tattoo 6031

 Sire: Sitz Investment 660Z #17179119

 Dam: EXAR Royal Lass 2814 #17186150

 CED
 BW
 WW
 YW
 MILK

 +10
 -1.2
 +60
 +117
 +28

A veteran cow with a reliable production record of weaning ratio of 5@100. This cow has always produced marketable bulls and females for me and has an eye-popping good heifer calf at side by Select Sire's Baldridge Gibson. Breeding information will be made available.

Calf at side: Heifer calf. 8/22/24 by Baldridge Gibson.

A-I bred: 11-16-24 to Boyd Justification

OPEN HEIFER