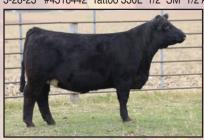

#### **NORTHLAND MISS 305L**

2-18-23 #4318416 Tattoo 305L PB SM

**Sire:** THSF Lover Boy B33 #2983443 **Dam:** Northland Miss 861F #3547879

 CE
 BW
 WW
 YW
 MCE
 MM
 MWW
 API
 TI

 10.1
 1.6
 76.8
 112.3
 6.0
 29.2
 67.5
 136.3
 80.4

Nobody doesn't like Lover Boys. 305L came right out of our own keeper pen. We wanted to give Larry and Greg our best. This gal's dam is among our most powerful producers and she is everything you could want in a Simmental female. Phenotypically and genotypically, this is one you can build a program around. Expect an exciting SimAngus by "Flat Top." late Feb,!!

Al bred: 5/17/24 to "Flat Top" Angus Sire. Due to calve 2-20-25.

BRED HEIFER