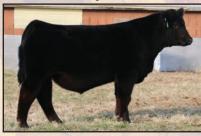

#### **EXAR ROYAL LASS 6031**

1-4-16 #18379300 Tattoo 6031

 Sire: Sitz Investment 660Z #17179119

 Dam: EXAR Royal Lass 2814 #17186150

 CED
 BW
 WW
 YW
 MILK

 +10
 -1.2
 +60
 +117
 +28

A veteran cow with a reliable production record of weaning ratio of 5@100. This cow has always produced marketable bulls and females for me and has an eye-popping good heifer calf at side by Select Sire's Baldridge Gibson. Breeding information will be made available.

Calf at side: Heifer calf. 8/22/24 by Baldridge Gibson.

A-I bred: 11-16-24 to Boyd Justification

OPEN HEIFER