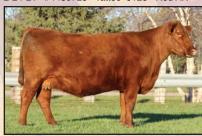

#### **CURTIN ROYAL QUEEN 222**

8-1-22 #20598745 Tattoo 222

 Sire: Deer Valley Growth Fund #18827826

 Dam: Curtin Royal Queen 4001 #17891439

 <u>CED</u> <u>BW</u> <u>WW</u> <u>YW</u> <u>MILK</u> +30

Special opportunity here! A first calf heifer out of the sire that leads the Angus Association in registrations – Dear Valley Growth Fund. She sells with a heifer calf by one of the most popular young Angus sires – Connealy Craftsman, the \$500,000 select sire and ST Genetics Sire. Get in on the ground floor of some of the top Angus genetics here.

Calf at side: Heifer calf. 8/11/24 by Connealy Craftsman.

A-I Bred: 11-16-24 to Bear Mountain North Star

COW/CALF PAIR