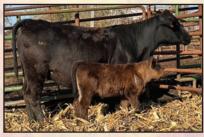

#### **EXAR ROYAL LASS 6031**

1-4-16 #18379300 Tattoo 6031

 Sire: Sitz Investment 660Z #17179119

 Dam: EXAR Royal Lass 2814 #17186150

 CED
 BW
 WW
 YW
 MILK

 +10
 -1.2
 +60
 +117
 +28

A veteran cow with a reliable production record of weaning ratio of 5@100. This cow has always produced marketable bulls and females for me and has an eye-popping good heifer calf at side by Select Sire's Baldridge Gibson. Breeding information will be made available.

Calf at side: Heifer calf. 8/22/24 by Baldridge Gibson.

A-I bred: 11-16-24 to Boyd Justification

OPEN HEIFER