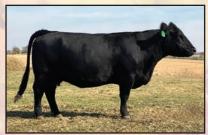

#### **CURTIN ROYAL QUEEN 222**

8-1-22 #20598745 Tattoo 222

 Sire: Deer Valley Growth Fund #18827826

 Dam: Curtin Royal Queen 4001 #17891439

 <u>CED</u> <u>BW</u> <u>WW</u> <u>YW</u> <u>MILK</u> +30

Special opportunity here! A first calf heifer out of the sire that leads the Angus Association in registrations – Dear Valley Growth Fund. She sells with a heifer calf by one of the most popular young Angus sires – Connealy Craftsman, the \$500,000 select sire and ST Genetics Sire. Get in on the ground floor of some of the top Angus genetics here.

Calf at side: Heifer calf. 8/11/24 by Connealy Craftsman.

A-I Bred: 11-16-24 to Bear Mountain North Star

COW/CALF PAIR