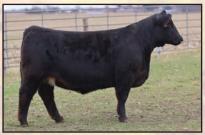

#### **EXAR ROYAL LASS 6031**

1-4-16 #18379300 Tattoo 6031

 Sire: Sitz Investment 660Z #17179119

 Dam: EXAR Royal Lass 2814 #17186150

 CED
 BW
 WW
 YW
 MILK

 +10
 -1.2
 +60
 +117
 +28

A veteran cow with a reliable production record of weaning ratio of 5@100. This cow has always produced marketable bulls and females for me and has an eye-popping good heifer calf at side by Select Sire's Baldridge Gibson. Breeding information will be made available.

Calf at side: Heifer calf. 8/22/24 by Baldridge Gibson.

A-I bred: 11-16-24 to Boyd Justification

OPEN HEIFER