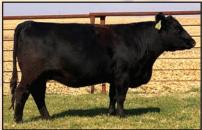

#### **EXAR ROYAL LASS 6031**

1-4-16 #18379300 Tattoo 6031

 Sire: Sitz Investment 660Z #17179119

 Dam: EXAR Royal Lass 2814 #17186150

 CED
 BW
 WW
 YW
 MILK

 +10
 -1.2
 +60
 +117
 +28

A veteran cow with a reliable production record of weaning ratio of 5@100. This cow has always produced marketable bulls and females for me and has an eye-popping good heifer calf at side by Select Sire's Baldridge Gibson. Breeding information will be made available.

Calf at side: Heifer calf. 8/22/24 by Baldridge Gibson.

A-I bred: 11-16-24 to Boyd Justification

OPEN HEIFER