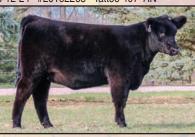

#### **EXAR ROYAL LASS 6031**

1-4-16 #18379300 Tattoo 6031

 Sire: Sitz Investment 660Z #17179119

 Dam: EXAR Royal Lass 2814 #17186150

 CED
 BW
 WW
 YW
 MILK

 +10
 -1.2
 +60
 +117
 +28

A veteran cow with a reliable production record of weaning ratio of 5@100. This cow has always produced marketable bulls and females for me and has an eye-popping good heifer calf at side by Select Sire's Baldridge Gibson. Breeding information will be made available.

Calf at side: Heifer calf. 8/22/24 by Baldridge Gibson.

A-I bred: 11-16-24 to Boyd Justification

OPEN HEIFER