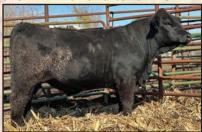

## 33)

HERD BULL

#### **KSND HEART OF GOLD**

9-13-22 #4216140 Tattoo K5 PB SM

Sire: MR HOC Broker #2531081 Dam: KSND Miss Heartfelt #2385835

 CE
 BW
 WW
 YW
 MCE
 MM
 MWW
 API
 TI

 6.3
 2.8
 72.9
 108.2
 1.9
 16.5
 52.8
 87.0
 61.4

Heart of Gold is a 2 year old Hoc Broker son with a great demeanor. We showed this guy to a division championship at the 2023 lowa State Fair. He is extremely long sided, good frame, and big footed. His dam and grand dam were both donors on our farm. He will add pounds to a calf crop, but I wouldn't recommend him used on heifers.