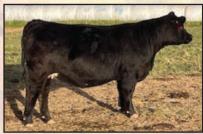

#### **EXAR ROYAL LASS 6031**

1-4-16 #18379300 Tattoo 6031

 Sire: Sitz Investment 660Z #17179119

 Dam: EXAR Royal Lass 2814 #17186150

 CED
 BW
 WW
 YW
 MILK

 +10
 -1.2
 +60
 +117
 +28

A veteran cow with a reliable production record of weaning ratio of 5@100. This cow has always produced marketable bulls and females for me and has an eye-popping good heifer calf at side by Select Sire's Baldridge Gibson. Breeding information will be made available.

Calf at side: Heifer calf. 8/22/24 by Baldridge Gibson.

A-I bred: 11-16-24 to Boyd Justification

OPEN HEIFER