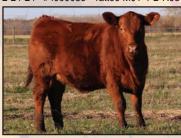

#### **EXAR ROYAL LASS 6031**

1-4-16 #18379300 Tattoo 6031

 Sire: Sitz Investment 660Z #17179119

 Dam: EXAR Royal Lass 2814 #17186150

 CED
 BW
 WW
 YW
 MILK

 +10
 -1.2
 +60
 +117
 +28

A veteran cow with a reliable production record of weaning ratio of 5@100. This cow has always produced marketable bulls and females for me and has an eye-popping good heifer calf at side by Select Sire's Baldridge Gibson. Breeding information will be made available.

Calf at side: Heifer calf. 8/22/24 by Baldridge Gibson.

A-I bred: 11-16-24 to Boyd Justification

OPEN HEIFER