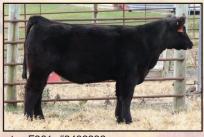

#### **EXAR ROYAL LASS 6031**

1-4-16 #18379300 Tattoo 6031

 Sire: Sitz Investment 660Z #17179119

 Dam: EXAR Royal Lass 2814 #17186150

 CED
 BW
 WW
 YW
 MILK

 +10
 -1.2
 +60
 +117
 +28

A veteran cow with a reliable production record of weaning ratio of 5@100. This cow has always produced marketable bulls and females for me and has an eye-popping good heifer calf at side by Select Sire's Baldridge Gibson. Breeding information will be made available.

Calf at side: Heifer calf. 8/22/24 by Baldridge Gibson.

A-I bred: 11-16-24 to Boyd Justification

OPEN HEIFER