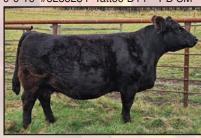

#### **CURTIN ROYAL QUEEN 222**

8-1-22 #20598745 Tattoo 222

 Sire: Deer Valley Growth Fund #18827826

 Dam: Curtin Royal Queen 4001 #17891439

 <u>CED</u> <u>BW</u> <u>WW</u> <u>YW</u> <u>MILK</u> +30

Special opportunity here! A first calf heifer out of the sire that leads the Angus Association in registrations – Dear Valley Growth Fund. She sells with a heifer calf by one of the most popular young Angus sires – Connealy Craftsman, the \$500,000 select sire and ST Genetics Sire. Get in on the ground floor of some of the top Angus genetics here.

Calf at side: Heifer calf. 8/11/24 by Connealy Craftsman.

A-I Bred: 11-16-24 to Bear Mountain North Star

COW/CALF PAIR