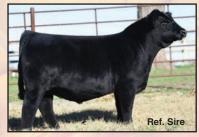

#### **JJ UNO MAS 101H Reference Sire**

JJ Uno Mas 101H sired our Top Selling Heifer in our Fall ON-line Sale for \$24,000. JJ Uno Mas 101H was sold in a previous Cattlemen's Choice Sale and was purchased by Greg Miller on order.