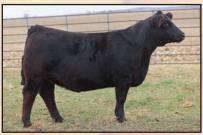

#### **CURTIN ROYAL QUEEN 222**

8-1-22 #20598745 Tattoo 222

 Sire: Deer Valley Growth Fund #18827826

 Dam: Curtin Royal Queen 4001 #17891439

 <u>CED</u> <u>BW</u> <u>WW</u> <u>YW</u> <u>MILK</u> +30

Special opportunity here! A first calf heifer out of the sire that leads the Angus Association in registrations – Dear Valley Growth Fund. She sells with a heifer calf by one of the most popular young Angus sires – Connealy Craftsman, the \$500,000 select sire and ST Genetics Sire. Get in on the ground floor of some of the top Angus genetics here.

Calf at side: Heifer calf. 8/11/24 by Connealy Craftsman.

A-I Bred: 11-16-24 to Bear Mountain North Star

COW/CALF PAIR