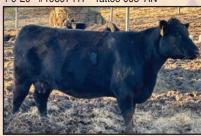

#### **CURTIN ROYAL QUEEN 222**

8-1-22 #20598745 Tattoo 222

 Sire: Deer Valley Growth Fund #18827826

 Dam: Curtin Royal Queen 4001 #17891439

 <u>CED</u> <u>BW</u> <u>WW</u> <u>YW</u> <u>MILK</u> +30

Special opportunity here! A first calf heifer out of the sire that leads the Angus Association in registrations – Dear Valley Growth Fund. She sells with a heifer calf by one of the most popular young Angus sires – Connealy Craftsman, the \$500,000 select sire and ST Genetics Sire. Get in on the ground floor of some of the top Angus genetics here.

Calf at side: Heifer calf. 8/11/24 by Connealy Craftsman.

A-I Bred: 11-16-24 to Bear Mountain North Star

COW/CALF PAIR