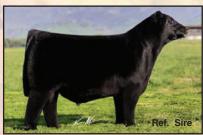

#### **JJ UNO MAS 101H Reference Sire**

JJ Uno Mas 101H sired our Top Selling Heifer in our Fall ON-line Sale for \$24,000. JJ Uno Mas 101H was sold in a previous Cattlemen's Choice Sale and was purchased by Greg Miller on order.