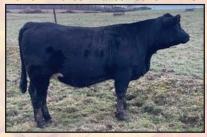

#### **CURTIN ROYAL QUEEN 222**

8-1-22 #20598745 Tattoo 222

 Sire: Deer Valley Growth Fund #18827826

 Dam: Curtin Royal Queen 4001 #17891439

 <u>CED</u> <u>BW</u> <u>WW</u> <u>YW</u> <u>MILK</u> +30

Special opportunity here! A first calf heifer out of the sire that leads the Angus Association in registrations – Dear Valley Growth Fund. She sells with a heifer calf by one of the most popular young Angus sires – Connealy Craftsman, the \$500,000 select sire and ST Genetics Sire. Get in on the ground floor of some of the top Angus genetics here.

Calf at side: Heifer calf. 8/11/24 by Connealy Craftsman.

A-I Bred: 11-16-24 to Bear Mountain North Star

COW/CALF PAIR