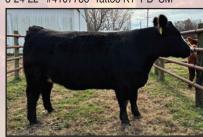

#### **EXAR ROYAL LASS 6031**

1-4-16 #18379300 Tattoo 6031

 Sire: Sitz Investment 660Z #17179119

 Dam: EXAR Royal Lass 2814 #17186150

 CED
 BW
 WW
 YW
 MILK

 +10
 -1.2
 +60
 +117
 +28

A veteran cow with a reliable production record of weaning ratio of 5@100. This cow has always produced marketable bulls and females for me and has an eye-popping good heifer calf at side by Select Sire's Baldridge Gibson. Breeding information will be made available.

Calf at side: Heifer calf. 8/22/24 by Baldridge Gibson.

A-I bred: 11-16-24 to Boyd Justification

OPEN HEIFER