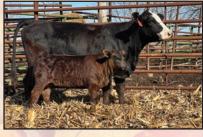

#### **CURTIN ROYAL QUEEN 222**

8-1-22 #20598745 Tattoo 222

 Sire: Deer Valley Growth Fund #18827826

 Dam: Curtin Royal Queen 4001 #17891439

 <u>CED</u> <u>BW</u> <u>WW</u> <u>YW</u> <u>MILK</u> +30

Special opportunity here! A first calf heifer out of the sire that leads the Angus Association in registrations – Dear Valley Growth Fund. She sells with a heifer calf by one of the most popular young Angus sires – Connealy Craftsman, the \$500,000 select sire and ST Genetics Sire. Get in on the ground floor of some of the top Angus genetics here.

Calf at side: Heifer calf. 8/11/24 by Connealy Craftsman.

A-I Bred: 11-16-24 to Bear Mountain North Star

COW/CALF PAIR