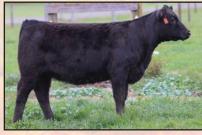

#### **CURTIN ROYAL QUEEN 222**

8-1-22 #20598745 Tattoo 222

 Sire: Deer Valley Growth Fund #18827826

 Dam: Curtin Royal Queen 4001 #17891439

 <u>CED</u> <u>BW</u> <u>WW</u> <u>YW</u> <u>MILK</u> +30

Special opportunity here! A first calf heifer out of the sire that leads the Angus Association in registrations – Dear Valley Growth Fund. She sells with a heifer calf by one of the most popular young Angus sires – Connealy Craftsman, the \$500,000 select sire and ST Genetics Sire. Get in on the ground floor of some of the top Angus genetics here.

Calf at side: Heifer calf. 8/11/24 by Connealy Craftsman.

A-I Bred: 11-16-24 to Bear Mountain North Star

COW/CALF PAIR