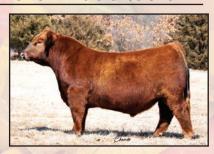

#### **EXAR ROYAL LASS 6031**

1-4-16 #18379300 Tattoo 6031

 Sire: Sitz Investment 660Z #17179119

 Dam: EXAR Royal Lass 2814 #17186150

 CED
 BW
 WW
 YW
 MILK

 +10
 -1.2
 +60
 +117
 +28

A veteran cow with a reliable production record of weaning ratio of 5@100. This cow has always produced marketable bulls and females for me and has an eye-popping good heifer calf at side by Select Sire's Baldridge Gibson. Breeding information will be made available.

Calf at side: Heifer calf. 8/22/24 by Baldridge Gibson.

A-I bred: 11-16-24 to Boyd Justification

OPEN HEIFER