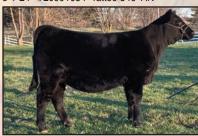

#### **EXAR ROYAL LASS 6031**

1-4-16 #18379300 Tattoo 6031

 Sire: Sitz Investment 660Z #17179119

 Dam: EXAR Royal Lass 2814 #17186150

 CED
 BW
 WW
 YW
 MILK

 +10
 -1.2
 +60
 +117
 +28

A veteran cow with a reliable production record of weaning ratio of 5@100. This cow has always produced marketable bulls and females for me and has an eye-popping good heifer calf at side by Select Sire's Baldridge Gibson. Breeding information will be made available.

Calf at side: Heifer calf. 8/22/24 by Baldridge Gibson.

A-I bred: 11-16-24 to Boyd Justification

OPEN HEIFER