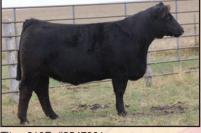

#### **NORTHLAND MISS 332L**

4-1-23 #4318433 Tattoo 332L 3/4 SM 1/4 AN

Sire: Northland Atlas 110J #3969894 Dam: Northland Miss 905G #3689901

WW YW MCE MM MWW 122.2 26.4 81.1 9.8 0.5 4.6 66.9 115.9

An absolute power house of a Simmental female - feminine up front, deep gutted, and broody. 332L is genetically rich, stemming from "Upgrade" on top, while boasting "Graduate" and Bismarck on the bottom side. We love our "Top Grades" and she's coming with one late Feb.!

Al bred: 5/16/24 to "Top Grade". Due to calve 2-20-25.