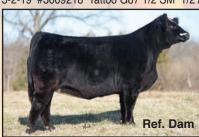

#### **DAF MISSIE H09**

1-4-20 #3853177 Tattoo H09 1/2 SM 1/2 AN Frozen ET

Sire: W/C Bankroll 811D #3187005 Dam: PCF Missie 406 #3697240

 CE
 BW
 WW
 YW
 MCE
 MM
 MWW
 API
 TI

 12.2
 1.4
 71.7
 106.9
 6.9
 26.3
 62.4
 111.3
 72.9