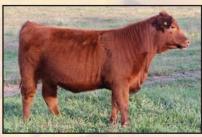

#### **CURTIN ROYAL QUEEN 222**

8-1-22 #20598745 Tattoo 222

 Sire: Deer Valley Growth Fund #18827826

 Dam: Curtin Royal Queen 4001 #17891439

 <u>CED</u> <u>BW</u> <u>WW</u> <u>YW</u> <u>MILK</u> +30

Special opportunity here! A first calf heifer out of the sire that leads the Angus Association in registrations – Dear Valley Growth Fund. She sells with a heifer calf by one of the most popular young Angus sires – Connealy Craftsman, the \$500,000 select sire and ST Genetics Sire. Get in on the ground floor of some of the top Angus genetics here.

Calf at side: Heifer calf. 8/11/24 by Connealy Craftsman.

A-I Bred: 11-16-24 to Bear Mountain North Star

COW/CALF PAIR