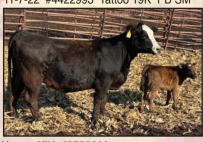

#### **CURTIN ROYAL QUEEN 222**

8-1-22 #20598745 Tattoo 222

 Sire: Deer Valley Growth Fund #18827826

 Dam: Curtin Royal Queen 4001 #17891439

 <u>CED</u> <u>BW</u> <u>WW</u> <u>YW</u> <u>MILK</u> +30

Special opportunity here! A first calf heifer out of the sire that leads the Angus Association in registrations – Dear Valley Growth Fund. She sells with a heifer calf by one of the most popular young Angus sires – Connealy Craftsman, the \$500,000 select sire and ST Genetics Sire. Get in on the ground floor of some of the top Angus genetics here.

Calf at side: Heifer calf. 8/11/24 by Connealy Craftsman.

A-I Bred: 11-16-24 to Bear Mountain North Star

COW/CALF PAIR