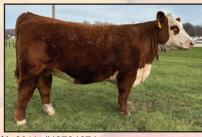

#### **EXAR ROYAL LASS 6031**

1-4-16 #18379300 Tattoo 6031

 Sire: Sitz Investment 660Z #17179119

 Dam: EXAR Royal Lass 2814 #17186150

 CED
 BW
 WW
 YW
 MILK

 +10
 -1.2
 +60
 +117
 +28

A veteran cow with a reliable production record of weaning ratio of 5@100. This cow has always produced marketable bulls and females for me and has an eye-popping good heifer calf at side by Select Sire's Baldridge Gibson. Breeding information will be made available.

Calf at side: Heifer calf. 8/22/24 by Baldridge Gibson.

A-I bred: 11-16-24 to Boyd Justification

OPEN HEIFER