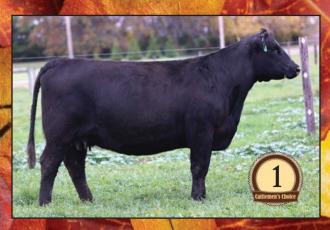

#### **CURTIN ROYAL QUEEN 222**

8-1-22 #20598745 Tattoo 222

 Sire: Deer Valley Growth Fund #18827826

 Dam: Curtin Royal Queen 4001 #17891439

 <u>CED</u> <u>BW</u> <u>WW</u> <u>YW</u> <u>MILK</u> +30

Special opportunity here! A first calf heifer out of the sire that leads the Angus Association in registrations – Dear Valley Growth Fund. She sells with a heifer calf by one of the most popular young Angus sires – Connealy Craftsman, the \$500,000 select sire and ST Genetics Sire. Get in on the ground floor of some of the top Angus genetics here.

Calf at side: Heifer calf. 8/11/24 by Connealy Craftsman.

A-I Bred: 11-16-24 to Bear Mountain North Star

COW/CALF PAIR