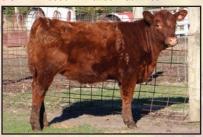

#### **EXAR ROYAL LASS 6031**

1-4-16 #18379300 Tattoo 6031

 Sire: Sitz Investment 660Z #17179119

 Dam: EXAR Royal Lass 2814 #17186150

 CED
 BW
 WW
 YW
 MILK

 +10
 -1.2
 +60
 +117
 +28

A veteran cow with a reliable production record of weaning ratio of 5@100. This cow has always produced marketable bulls and females for me and has an eye-popping good heifer calf at side by Select Sire's Baldridge Gibson. Breeding information will be made available.

Calf at side: Heifer calf. 8/22/24 by Baldridge Gibson.

A-I bred: 11-16-24 to Boyd Justification

OPEN HEIFER