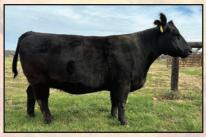

#### **CURTIN ROYAL QUEEN 222**

8-1-22 #20598745 Tattoo 222

 Sire: Deer Valley Growth Fund #18827826

 Dam: Curtin Royal Queen 4001 #17891439

 <u>CED</u> <u>BW</u> <u>WW</u> <u>YW</u> <u>MILK</u> +30

Special opportunity here! A first calf heifer out of the sire that leads the Angus Association in registrations – Dear Valley Growth Fund. She sells with a heifer calf by one of the most popular young Angus sires – Connealy Craftsman, the \$500,000 select sire and ST Genetics Sire. Get in on the ground floor of some of the top Angus genetics here.

Calf at side: Heifer calf. 8/11/24 by Connealy Craftsman.

A-I Bred: 11-16-24 to Bear Mountain North Star

COW/CALF PAIR