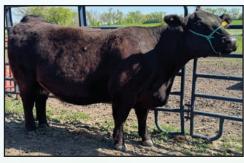

d two daughters, and plan to keep and show her 2025 calf. We wouldn't be selling her if we had room to keep her and didn't have 2 of her daughters.

A-I Bred: 4-9-25 to Connealy Final Product. No bull exposure.

TREVOR KUIPERS · 815-791-9549



#### MS FREE AS THE WIND 213K652

-2-22 #IAMGV1558776 Tattoo 213K652 Gelbvieh



Sire: RWG Seminole Wind 9430ET #CDGV170356 Dam: MS Pure Magic 213F551 ET #AMGV1451643

YW CE WW MWW BW MCE MM <u>API</u> ΤI 4 13 -0.1 65 96 n/a n/a n/a n/a

Her dam's three babies have averages 75 lbs. at birth and 741 lbs. at 105 day weight. Her dam's calving interval is also 342 days.

Pasture exposed: 12-20-24 to 5-10-25 to Naylor Savage 366 #4372595

**BURNING ROSE ACRES · 217-714-2675** 



#### **6/R DELTA F056**

-18-18 #3553004 Tattoo F056 5/8 SM 1/4 AR 1/8 AN



Sire: TLLC One Eyed Jack #2668223 Dam: Damar X167 Vernce 01 B056 #3232866

BW <u>ww</u> <u>YW</u> CE **MCE** MM **MWW** <u>API</u> <u>TI</u> 9.4 3.9 55.9 63.1 60.7 90.2 109.9 1.0 25.6

Delta is halter broke, quiet and easy to handle. She has raised a calf every year. We're doing a herd reduction is why we're selling her.

A-I Bred: 8-24-24 to Rocking P Private Stock H010. #3775641. No bull exposure.

OAKWOOD ACRES SIMMENTALS · 262-749-4705



#### **OWA DAISY H026**

5-23-20 #3741408 Tattoo H026 PB



Sire: HTP SVF In Dew Time #2285555

Dam: 6/R Dixie F026 #3553005

MCE <u>CE</u> BW ww **YW** MM MWW API ΤI 0.7 69.1 95.5 16.9 51.6 127.9 72.4 5.1

Daisy is quiet, halter broke and easy to handle. She's been a good moma cow for us. We are doing a herd reduction is why we're selling her.

A-I