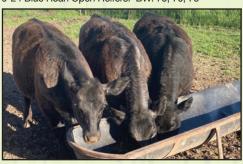

# PEN OF 3 SHORTHORN PLUS BLUE ROANS

9-24 Blue Roan Open Heifers. BW: 75, 70, 75

A B C

Sire: MM Rectify 11C #4218877 Dam: Reedy MS, #Seven, 0five3

All could be registered as half blood/shorthorn plus.

MARK KELLER · 310-927-5711