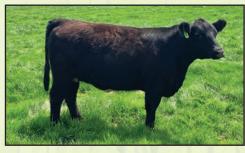

#### **ALL STAR LUCY 029**

9-20-20 #17420664 AN

Sire: PVF Insight #16805884

Dam: All Star Lucy #17420664 Dam's Sire: SAV Bismark 5682 #15109865

CE **BW** WW YW MCE MM **MWW API** TI

Allstar Lucy 029 is one of our family favorites. She is due to WC Bank On It on 6/14/2025. She was shown competitively as a heifer by our son Kurt. She is a PVF Insight daughter that goes back to the same foundation Lucy cow family as our 2019 4th overall Bred and Owned heifer shown by our son Luke at the National Junior Angus Show. Her dam is a very productive 2011 SAV Bismarck daughter. Her maternal grand dam was a \$25,000 selection as a heifer calf for Allstar Angus from the great Champion Hill herd in Ohio. This cow is easy fleshing and has a fantastic udder. She is extremely docile. She can be bred for production, show, purebred angus or percentage simmental progeny.

A-I Bred: to W/C Bank On It #3808104.

ALL STAR ANGUS / KURT ZIMMERMAN · 217-649-1468 Jerrad