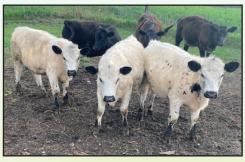

# PEN OF 3 BRITISH WHITE PARK HEIFERS

9-24 British Park Cross Open Heifers. BW: 60, 70, 65

A B C

Sire: Wengers Cherokee XL CW Cherokee 16861 ABWPA

**Dam:** Blk Reedy, G3, SOX4 British Park X Shorthorn Plus Cows.

MARK KELLER · 310-927-5711