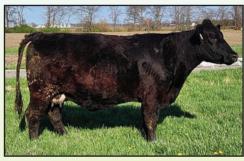

ce

#### **BSC LILLY 025G**

5-5-19 ASA #3789928 Tattoo 025G PB SM



Sire: BSC Revenue 101E #3628542 Dam: SNCC Lilly 125Y #2603559

 CE
 BW
 WW
 YW
 MCE
 MM
 MWW
 API
 TI

 7.7
 2.6
 66.2
 93.0
 3.8
 20.5
 53.6
 112.6
 67.9

Eye catching, deep, maternal cow. We bought this cow as a bred heifer from the Blackford Family and sold her first heifer calf for \$5,000 as a bred heifer. Since then she has only had one heifer which we have kept as the best Indian Outlaw sired calf we have seen. Don't worry - we think the bull calf on her side is extra special and would be interested in buying him back at weaning.



Calf at side: Black baldy Bull. BD: 3-15-25. Sired by JR Indian Outlaw #4154561

JUSTIN LEWIS • 217-521-5020



#### **CHIL LULU 009H**

9-5-20 ASA #3911221 Tattoo 009H 1/2 SM 1/2 AN



Sire: W/C Loaded Up 1119Y #2654155

Dam: Hill's MIA 605D #3911220

**WW** YW MM MWW CE BW **MCE API** 10.6 1.7 110.5 106.0 70.4 69.5 5.7 24.1 58.9 This cow is complete in her kind. Really awesome front 1/3. She could be a cow to put into your donor pen. Her heifer calf is going to be just like her.

Calf at side: Heifer calf. BD: 2-18-25. Sire: Hill Got to Love 7K #4034047

KOESTER FARMS • 217-205-9628



#### **BONITAS SNAKE 08H**

3-4-20 ASA #4248385 Tattoo 08H 3/4 SM 3/16 AN 1/16 CS

Sire: Jass on the Mark 69D #3210989

Dam: Bonita #3416755

23A) C

Calf at side: Bull calf. Sired by County O. BD: 1-7-25. Bred 3-25-25 to

Wall Street

TAYLOR SHOW CATTLE · 608-697-0704, Joe, 608-617-5209 Jill



#### **SNAKES MISS RATTLER 29K RECIP**

3-5-22 ASA #4383211 Tattoo 29K PB SM

Sire: THSF Lov