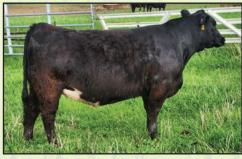

massive earning potential for her new owner.

Pasture exposed: 12-15-24 to 3-15-25 to HNFLD Deadpool H52 #4001001 HUENEFELD SIMMENTALS • 815-238-6641 Steve, 402-764-0981 Matt



#### **NB CLEAR JEWEL L71**

10-24-23 #4508037 Tattoo L71 3/4 SM 1/4 AN



Sire: Clrwtr Clear Advantage H4G #3858588

Dam: NB Jewel 126D #3246398

MCE CE BW ww YW **MWW** API MM ΤI 122.7 11.6 1.7 81.5 6.3 26.4 67.2 130.9 83.9

A Black Baldie daughter of Clear Advantage and our 126D donor. Good on paper and in person. Bred to CCR Commander S135F on 12-19-24 with sexed heifer semen.

**A-I Bred:** 12-19-24 to CCR Commmander 5135F. #3437418. Sexed Hfr semen. No bull exposure. Due to calve Sept. 28, 2025.

NEAL BROS. SIMMENTALS · 812-881-9381



#### **NB MISS TOTAL INN L26**

7-7-23 #4397671 Tattoo L26 5/8 SM 3/8 AN



Sire: NB Tuition Innovatior 71G #3658670 Dam: NB Miss Total PRS 26Y #2799793

<u>CE</u> BW WW YW MCE MM MWW **API** 9.7 1.1 82.9 129.9 6.0 23.5 64.9 137.6 85.0

A well balanced daughter of our Innovator Son and a 13 year old TC Total cow. Sound, easy keeping, excellent EPD's. Bred to VSF United 6067D on 10-10-24. Due 7-20-25.

A-I Bred: 12-19-24 to VSF United 6067D #3189321. No bull exposure.

NEAL BROS. SIMMENTALS · 812-881-9381



#### **NB MISS IRON INN L715**

10-30-23 #4397676 Tattoo L715 5/8 SM 3/8 AN



Sire: NB Tuition Innovatior 71G #3658670 Dam: RLWF Iron Clad G715 #3625751

 CE
 BW
 WW
 YW
 MCE
 MM
 MWW
 API
 TI

 8.7
 2.2
 85.7
 135.7
 5.1
 24.1
 66.9
 115.5
 80.5

Another daughter of our Innovator son. Very complete in her design, sound, deep bodied with high growth numbers.