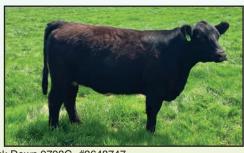

#### **DWYER LADY RELENTLESS 128J**

#3940932 Tattoo 128J 3/4 SM 1/4 AN

Sire: W/C Relentless 32C #3045559 Dam: Miss Wheel Man 006B #3071813

Dam's Sire: FBFS Wheel Man 649W #2527605

**MWW** BW ww YW MCE MM API TI CE 10.9 1.5 67.9 93.1 5.1 16.5 50.4 101.3

This one will be hard to let go of but we are reducing numbers and wanted to offer a high quality young cow. Very easy going, tremendous udder and raises high end calves. Unassisted on both calves to date. Long bodied with tons of red meat.

A-I Bred: 12-23-2024 to Rocking P Private Stock. Vet A-I confirmed bred.

**BOITNOTT CATTLE / CHLOE BOITNOTT · 309-275-3667** 