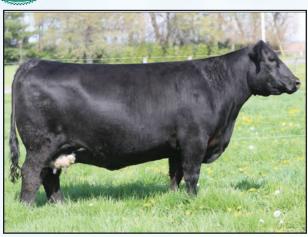

#### **DWYER LADY RELENTLESS 128J**

#3940932 Tattoo 128J 3/4 SM 1/4 AN

Sire: W/C Relentless 32C #3045559 Dam: Miss Wheel Man 006B #3071813

Dam's Sire: FBFS Wheel Man 649W #2527605

**MWW** BW ww YW MCE MM API TI CE 10.9 1.5 67.9 93.1 5.1 16.5 50.4 101.3

This one will be hard to let go of but we are reducing numbers and wanted to offer a high quality young cow. Very easy going, tremendous udder and raises high end calves. Unassisted on both calves to date. Long bodied with tons of red meat.

A-I Bred: 12-23-2024 to Rocking P Private Stock. Vet A-I confirmed bred.

**BOITNOTT CATTLE / CHLOE BOITNOTT · 309-275-3667** 