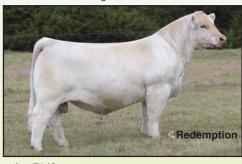

#### NF DEMO 46

3-18-24 ACA #Pending Tattoo 46 Charolais

Sire: WC Redemption 7143 Dam: NF Mary 2D #F1231006

BW ww MCE MM **MWW** CE <u>YW</u> **API** TI n/a n/a n/a n/a n/a n/a n/a n/a n/a

A-I sired bull, stout made, yearling herd bull prospect. Very good prospect! Semen tested.

NORD AND STEINBERG FARMS · 217-671-1303