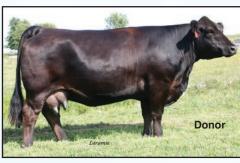

Video available.

**GLADEWATER FARM • 217-822-2506** 



#### NR HIGH DEMAND SIM ET

3-2-24 #U4389723 Shorthorn ET Bull



Sire: Eighteen Seventy Two X1872

Dam: NR Quantum Queen 470F RS ET

 CE
 BW
 WW
 YW
 MCE
 MM
 MWW
 API
 TI

 n/a
 n/a
 n/a
 n/a
 n/a
 n/a
 n/a
 n/a

Fancy Roan Yearling ET bull prospect that should add quality and color in your next crop of blue roan calves. Video available.

GLADEWATER FARM · 217-822-2506



#### SALE CONSULTANTS

Greg Miller , , , , , , , , 608-778-8785

Dalton Lundy , , , , , , 502-727-6898

Steve Ebersole , , , , , 309-781-2074

Ryan Haefner , , , , , 815-499-0522

Brandon Rutledge , , , 217-369-6729

# PREGNANCY AND COW/CALF PAIR ET



#### **GCF MISS CALIENTE X WLE UNO MAS X549**

PB SM Pregnancy 1-1-05 #2291327 Tattoo R2 PB SM Fresh Embryo Cow



Sire: SAC MR MT 73G #1955250 Dam: GCF Miss Caliente #2291327

<u>CE</u> <u>BW</u> <u>ww</u> <u>YW</u> **MCE MM** MWW <u>API</u> ΤI 10.7 43.7 40.5 90.4 50.9 1.8 63.1 0.2 18.7

Red Heifer Recip ASA#4507670 HNFLD Miss Hairess K225.

Pregnancy due date: 8-22-25

With time tested genetics on both the top and bottom of the pedigree, opportunities like this do not come along very often. We are selling a pregnancy out of the legendary Caliente Donor that currently has 250 registered progeny in the ASA database. Caliente is the dam of STF Onyx and STF Deception who both went on to write their own story as historically good donor cows. The red recip is a heifer that has pedigree in spades. She is an Executive Order daughter that has strong cow families like 8543U, Dolly's Queen, Magnetic Lady, and