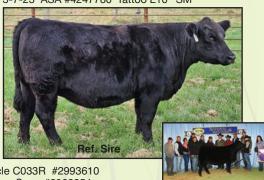

#### **LUNDY PENELOPE**

3-7-23 ASA #4247780 Tattoo L10 SM

Sire: HILB Oracle C033R #2993610 Dam: CMFM Dura Sara #2963254

CE BW WW YW MCE MM MWW API TI

Here's a first calf heifer out of Dura Sara, the many time winner, including Denver in 2016. This heifer is built similar to Sara – big middled, look and personality. Her Point Proven bull calf is getting better every day and we look forward to seeing how these loaded genetics prosper. Herd bull here, born 3-16-25. 67 lbs. Buy with confidence.

14A

Calf at side: Bull. Point Proven ASA#3780742. BD: 3-16-25. BW: 67 lbs. Herd bull prospect!

DOUBLE J RANCH · 715-965-1356

3-5-23 ASA #4233847 Tattoo 921L PB SM

Sire: SC Pay the Price #2988788 Dam: JS Miss Broker #3620512