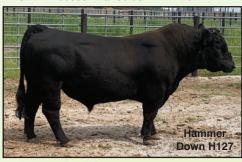

#### **KLEIN CMSC NAVIGATOR**

2-16-24 #4508394 Tattoo 902M PB SM

Sire: R/F Hammer Down H127 #4059850 Dam: FC Destined for Stardom #3583520

MWW CE BW WW YW MCE MM **API** TI 10.8 1.3 64.4 89.7 3.7 18.3 49.9 111.6 69.2