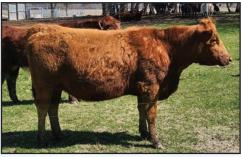

mmental's exciting new sire ES Five Star Limitless LJ39.

A-I Bred: 12-30-24 to ES Five Star Limit less LJ39 #4186927. Due 10-9-25. No bull exposure

NEAL BROS. SIMMENTALS · 812-881-9381

#### **BRED COWS**



#### S&R ELLA J011

2-22-20 #AAA19791283 Tattoo J022 AN



Sire: S&R Stability J824 #AAA19190096 (RDF) Dam: GM Ms Dash Alli 3551 #AAA17604273

 CED
 BW
 WW
 YW
 MILK
 MW
 \$B
 SC

 +11
 +0.1
 +58
 +98
 +21
 +79
 +111
 +174

This cow has never missed! We have retained two daughters, and plan to keep and show her 2025 calf. We wouldn't be selling her if we had room to keep her and didn't have 2 of her daughters.

A-I Bred: 4-9-25 to Connealy Final Product. No bull exposure.

TREVOR KUIPERS · 815-791-9549



#### MS FREE AS THE WIND 213K652

-2-22 #IAMGV1558776 Tattoo 213K652 Gelbvieh



Sire: RWG Seminole Wind 9430ET #CDGV170356 Dam: MS Pure Magic 213F551 ET #AMGV1451643

YW CE WW MWW BW MCE MM <u>API</u> ΤI 4 13 -0.1 65 96 n/a n/a n/a n/a

Her dam's three babies have averages 75 lbs. at birth and 741 lbs. at 105 day weight. Her dam's calving interval is also 342 days.

Pasture exposed: 12-20-24 to 5-10-25 to Naylor Savage 366 #4372595

**BURNING ROSE ACRES · 217-714-2675** 



#### **6/R DELTA F056**

-18-18 #3553004 Tattoo F056 5/8 SM 1/4 AR 1/8 AN



Sire: TLLC One Eyed Jack #2668223 Dam: Damar X167 Vernce 01 B056 #3232866

BW <u>ww</u> <u>YW</u> CE **MCE** MM **MWW** <u>API</u> <u>TI</u> 9.4 3.9 55.9 63.1 60.7 90.2 109.9 1.0 25.6

Delta is halter broke, quiet and easy to handle. She has raised a calf every year. We're doing a herd reduction is why we're selling her.