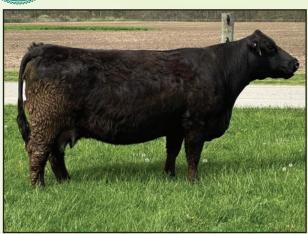

#### **ALL STAR LUCY 029**

9-20-20 #17420664 AN

Sire: PVF Insight #16805884

Dam: All Star Lucy #17420664 Dam's Sire: SAV Bismark 5682 #15109865

CE **BW** WW YW MCE MM **MWW API** TI

Allstar Lucy 029 is one of our family favorites. She is due to WC Bank On It on 6/14/2025. She was shown competitively as a heifer by our son Kurt. She is a PVF Insight daughter that goes back to the same foundation Lucy cow family as our 2019 4th overall Bred and Owned heifer shown by our son Luke at the National Junior Angus Show. Her dam is a very productive 2011 SAV Bismarck daughter. Her maternal grand dam was a \$25,000 selection as a heifer calf for Allstar Angus from the great Champion Hill herd in Ohio. This cow is easy fleshing and has a fantastic udder. She is extremely docile. She can be bred for production, show, purebred angus or percentage simmental progeny.

A-I Bred: to W/C Bank On It #3808104.

ALL STAR ANGUS / KURT ZIMMERMAN · 217-649-1468 Jerrad