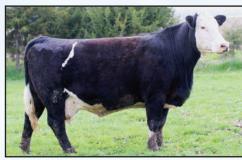

Calf at side: Black baldy Bull. BD: 3-15-25. Sired by JR Indian Outlaw #4154561

JUSTIN LEWIS • 217-521-5020