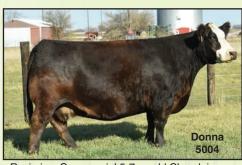

#### SANDEEN/SCOTT DONNA 5004 X TECUMSEH ET HEIFER

3-3-15 #3172131 Tattoo 5004C PB SM Frozen ET

Recip is a Commercial 5-7 yr. old Charolais cow

**Donna's Pedigree** 

Sire: Remington Lock N Load 54U #2503661 Dam: Sandeen Donna 8386 #2563536

CE BW WW YW MCE MM **MWW** API n/a n/a n/a n/a n/a n/a n/a n/a

Here is a great Genetic Opportunity – Sandeen Donna 5004 Donor X Tecumseh This baldy heifer has it all – style and genetic excellence with two of the great cow families – Donna and Serena. This is definitely a don't miss heifer.

Baldy Heifer Calf, born Jan. 13th, 2025. BW: 70 lbs. Stylish and genetic, excellence of two cow families "Donna and Serena."

DOUBLE J RANCH · 715-965-1356