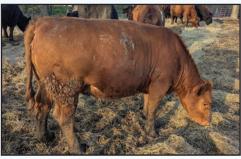

.

**TJ CURTIN FARMS LLC · 217-825-3005** 



#### **CURTIN ROYAL QUEEN 337**

9-1-23 AAA#20923187 Tattoo 337 AN

Sire: Woodhill Domain D166-J349 #AAA20054378 Dam: Curtin Royal Queen 4001 #AAA17891439

 CED
 BW
 WW
 YW
 MILK
 MW
 \$B
 SC

 -1
 +3.7
 +65
 +110
 +26
 +51
 +161
 +281

A-I Bred: to Kramers Resilient 280. Due 9-23-25.

TJ CURTIN FARMS LLC · 217-825-3005



#### **CURTIN ROYAL LASS 346**

9-11-23 AAA#20923184 Tattoo 346 AN

Sire: Woodhill Domain D166-J349 #AAA20054378 Dam: EXAR Royal Lass 6031 #AAA18379300

 CED
 BW
 WW
 YW
 MILK
 MW
 \$B
 SC

 -1
 +2.8
 +63
 +113
 +26
 +37
 +133
 +242

A-I Bred: to Kramers Resilient 280. Due 9-23-25.

TJ CURTIN FARMS LLC · 217-825-3005

# **FALL CALVING BRED HEIFERS**



#### **BRA DORA 32M**

2-27-24 #AMGV1612043 PENDING Tattoo HBM1 Gelbvieh



Sire: Hillsdown Finnegan 4F #COQV165587

Dam: J32 #AMGV1591193

This heifer was sired by the \$70,000 Gelbvieh bull Hillstown Finnegan. His progeny have had great success in the show ring and in their working clothes.

A-I Bred: 5-1-25 to Red Director 367A. #AMGU1275685

Will be preg checked before sale date.

**BURNING ROSE ACRES · 217-714-2675** 



#### **BRA MISS GINGER**

1-24-24 #AMGV1626093 PENDING Tattoo E810 Gelbvieh



**Sire:** J94 #AMGV1527063 **Dam:** E810 #AHGV1430946

Al to Hillsdown Finnegan who sold for \$70,000 and whose progeny have done well in the show ring and in their working clothes.

A-I Bred: 5-1-25 to Hillsdown Finnegan 4F #CDGV165587

Pasture exposed: 12-20-24 to 5-10-25 to Naylor Savage 366 #4372595

BURNING ROSE ACRES · 217-714-2675



#### JLJL MISS RED PAY