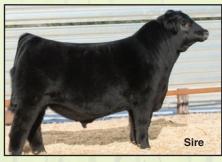

p B58 on 1-19-25.

**A-I Bred:** 1-19-25 to SVF Buckle-Up B58 #2981242. No bull exposure. Due 10-29-25.

NEAL BROS. SIMMENTALS · 812-881-9381



#### **NB VELVET DROP L17**

10-12-23 #4508036 Tattoo L17 3/4 SM 1/4 AN



**Sire:** MR SR Mic Drop G1534 #3568352 **Dam:** RLWF Tuition Velvet Y138 #2609489

BW WW YW MCE MM **MWW** CE **API** TI 129.7 11.6 0.7 82.9 8.0 17.4 58.7 136.7 82.6

Here is a Black Baldie daughter of the deceased Mic Drop and our Tuition donor that came from Whalen Farms. Excellnt EPD's. Bred to Clearwater Simmental's exciting new sire ES Five Star Limitless LJ39.

A-I Bred: 12-30-24 to ES Five Star Limit less LJ39 #4186927. Due 10-9-25. No bull exposure

NEAL BROS. SIMMENTALS · 812-881-9381

#### **BRED COWS**



#### S&R ELLA J011

2-22-20 #AAA19791283 Tattoo J022 AN



Sire: S&R Stability J824 #AAA19190096 (RDF) Dam: GM Ms Dash Alli 3551 #AAA17604273

 CED
 BW
 WW
 YW
 MILK
 MW
 \$B
 SC

 +11
 +0.1
 +58
 +98
 +21
 +79
 +111
 +174

This cow has never missed! We have retained two daughters, and plan to keep and show her 2025 calf. We wouldn't be selling her if we had room to keep her and didn't have 2 of her daughters.

A-I Bred: 4-9-25 to Connealy Final Product. No bull exposure.

TREVOR KUIPERS · 815-791-9549



#### MS FREE AS THE WIND 213K652

-2-22 #IAMGV1558776 Tattoo 213K652 Gelbvieh



Sire: RWG Seminole Wind 9430ET #CDGV170356 Dam: MS Pure Magic 213F551 ET #AMGV1451643

YW CE WW MWW BW MCE MM <u>API</u> ΤI 4 13 -0.1 65 96 n/a n/a n/a n/a

Her dam's three babies have averages 75 lbs. at birth and 741 lbs. at 105 day weight. Her dam's calving inte