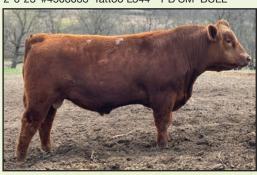

*GCCF LOVER BOY 26M**

3-1-24 #4516678 Tattoo 26M 3/4 SM 1/4 AN

**Sire:** THSF Lover Boy 833 #2983443 **Dam:** Flying D Girl K079 #4306773

 CE
 BW
 WW
 YW
 MCE
 MM
 MWW
 API
 TI

 12.7
 0.1
 73.2
 100.7
 7.7
 24.6
 61.3
 122.0
 76.8

26M is a blaze faced bull that is extremely stout and packed full of red meat. Raised by a perfect uddered 2 year old that is low-maintenance and easy keeping. 26M is big bellied, athletic with plenty of look to make those front pasture type cows that your neighbors ask about. Expect this bull to elevate commercial cows to the next level or make outstanding replacement females for seedstock producer. We expect big things from his dam in the years to come.

GERLACH CATTLE COMPANY · 608-426-4633



#### **KSND LEGEND**

2-6-23 #4508033 Tattoo L344 PB SM BULL



Sire: OMF Epic E27 #3317371 Dam: AKP-RP Miss F140 #3700981

 CE
 BW
 WW
 YW
 MCE
 MM
 MWW
 API
 TI

 12.2
 0.2
 78.8
 116.4
 4.8
 23.7
 62.9
 136.0
 61.3

This 2 year old Simmental bull is clean fronted and smooth shouldered, with incredible balanced EPDs. Genetically and phenotypically, he should be able to be used on heifers. His pedigree is top notch being out of OMF Epic and his dam is a High Regard out of a Quantum Leap cow. If you keep replacement heifers, I would make a whole group out of him. Semen checked.

KAISAND CATTLE FARM · 641-891-9666 Craig, 641-891-2672 Steve

#### **TRUCKERS**

 Greg Miller
 608-778-8785

 Case Bozdech
 217-841-0713

 Craig Kaisand
 641-891-9666

 Joe Taylor
 608-697-0704



#### **KSND LOVER OF LIFE**

10-10-22 ASA #4244193 Tattoo K61 PB SIM BULL



**