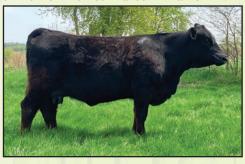

170.0 95.8 83.9 25.0 66.9

Linden is a moderate framed, easy going, young red female with a full lifetime of production in front of her. This 1st calf heifer out of the red hot Rocking H Captivate will please her new owners with her beautiful udder makeup, flawless running gear, and her feminine design. She has an equally robust set of EPD's with 12 of her traits showing in the top 30% of the database. Linden's calf is impressive and is sure to follow in her dam's footsteps. Red Simmental females are in high demand, here is a great place to start, or to continue to build out your red program.

Calf at side: Heifer. 4-2-25. Sire: LCDR Prolific 296L #4264389

HUENEFELD SIMMENTAL • 815-238-6641 Steve, 402-764-0981 Matt



#### **SLFF MAPLE L17**

3-4-23 ASA #4311394 Tattoo L17 3/4 SM 1/4 AN



Sire: JS OI Son 30J #3948320 Dam: SLFF Clover G1 #3583505

 CE
 BW
 WW
 YW
 MCE
 MM
 MWW
 API
 TI

 8.3
 3.4
 79.9
 119.9
 4.6
 18.5
 57.9
 110.5
 74.1

Maple is a solid black, well balanced and nicely designed 3/4 blood Simmental 1st calf heifer. Maple stems back to some of the most prominent and productive Simmentals in the breed today, WHF Summer, CLRS Beauty Queen, and JS Flatout Flirty just to name a few. Much like her pedigree would suggest she's well on her way to becoming a strong producer. Her bull calf at side born 3/18/25 is out of Lashmet Weis Sam L349, a direct son of the legendary SAM sire. This calf has absolutely exploded since birth and is well on his way to being a scale crusher at weaning time. Highly productive young pair with a bright and promising future ahead for t