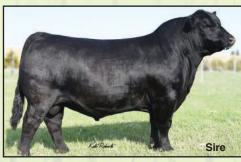

# 52

024 World Beef Expo Champion Angus Bull

#### **ALLSTAR PARTY TIME 398**

10-10-23 #AAA20928609 Tattoo 398 AN

Sire: STAG Good Times 201ET #AAA19923328 Dam: ALL KLLR RF Star 72B #AAA18032073

 CED
 BW
 WW
 YW
 MILK
 MW
 \$B
 SC

 1-1
 i+3.8
 l+55
 l+97
 l+24
 l+77
 +121
 +180

Allstar Party Time 398 is a very stout high performing angus long yearling bull ready to improve any cow herd, commerical or show. He is a son of the great STAG Good Times and his dam is the great Dameron and Rutledge farm donor, ALL KLLR RF Star 72B. We have a full 2024 fall bull calf we are retaining for our herd and considering showing this summer and fall. Party Time 398 was reserve champion bull at the Southwest Angus Classic as a calf in May 2024. He won his division at the 2024 World Beef Expo ROV show. He was second in his class at the Cattlemen's Classic in OKC. We did use him this fall to pen breed some of our best angus and Simmental cows. We look forward to what he is going to sire in our herd and what he will do in the future for yours.

**ALL STAR ANGUS · 217-649-1468** 