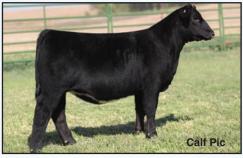

#### **DWYER LADY RELENTLESS 128J**

#3940932 Tattoo 128J 3/4 SM 1/4 AN

Sire: W/C Relentless 32C #3045559 Dam: Miss Wheel Man 006B #3071813

Dam's Sire: FBFS Wheel Man 649W #2527605

**MWW** BW ww YW MCE MM API TI CE 10.9 1.5 67.9 93.1 5.1 16.5 50.4 101.3

This one will be hard to let go of but we are reducing numbers and wanted to offer a high quality young cow. Very easy going, tremendous udder and raises high end calves. Unassisted on both calves to date. Long bodied with tons of red meat.

A-I Bred: 12-23-2024 to Rocking P Private Stock. Vet A-I confirmed bred.

**BOITNOTT CATTLE / CHLOE BOITNOTT · 309-275-3667** 