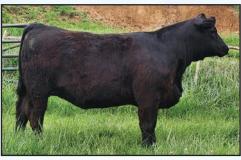

er S135F on 12-19-24 with sexed heifer semen.

**A-I Bred:** 12-19-24 to CCR Commmander 5135F. #3437418. Sexed Hfr semen. No bull exposure. Due to calve Sept. 28, 2025.

NEAL BROS. SIMMENTALS · 812-881-9381



#### **NB MISS TOTAL INN L26**

7-7-23 #4397671 Tattoo L26 5/8 SM 3/8 AN



Sire: NB Tuition Innovatior 71G #3658670 Dam: NB Miss Total PRS 26Y #2799793

<u>CE</u> BW WW YW MCE MM MWW **API** 9.7 1.1 82.9 129.9 6.0 23.5 64.9 137.6 85.0

A well balanced daughter of our Innovator Son and a 13 year old TC Total cow. Sound, easy keeping, excellent EPD's. Bred to VSF United 6067D on 10-10-24. Due 7-20-25.

A-I Bred: 12-19-24 to VSF United 6067D #3189321. No bull exposure.

NEAL BROS. SIMMENTALS · 812-881-9381



#### **NB MISS IRON INN L715**

10-30-23 #4397676 Tattoo L715 5/8 SM 3/8 AN



Sire: NB Tuition Innovatior 71G #3658670 Dam: RLWF Iron Clad G715 #3625751

 CE
 BW
 WW
 YW
 MCE
 MM
 MWW
 API
 TI

 8.7
 2.2
 85.7
 135.7
 5.1
 24.1
 66.9
 115.5
 80.5

Another daughter of our Innovator son. Very complete in her design, sound, deep bodied with high growth numbers. Bred to SVF Buckle-Up B58 on 1-19-25.

**A-I Bred:** 1-19-25 to SVF Buckle-Up B58 #2981242. No bull exposure. Due 10-29-25.

NEAL BROS. SIMMENTALS · 812-881-9381



#### **NB VELVET DROP L17**

10-12-23 #4508036 Tattoo L17 3/4 SM 1/4 AN



**Sire:** MR SR Mic Drop G1534 #3568352 **Dam:** RLWF Tuition Velvet Y138 #2609489

BW WW YW MCE MM **MWW** CE **API** TI 129.7 11.6 0.7 82.9 8.0 17.4 58.7 136.7 82.6

Here is a Black Baldie daughter of the deceased Mic Drop and our Tuition donor that came from Whalen Farms.