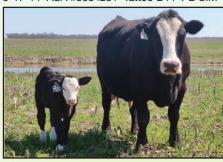

AKER

2-12-22 ASA #4042749 Tattoo K6 SM / AN



Sire: CCR Boulder 1339A #2880390

Dam: ETF/CDL MS Express 8017 #3526821

ww <u>YW</u> **MCE** MM **MWW** CE BW API TI 12.6 -0.668.0 103.2 6.7 23.9 58.1 131.8 75.5

Composite cattle just work for us! And this 3-yr.-old is bred right, to do just that! We still own her mohter. This is her second CDL TJ Stone Stacked calf. Last year's was a baldie and very well could be confirmed by sale day, bred back the same way for the third time. Fertile like her dam, sound, like her dam. Impressive numbers. Oh, and a tight 4 cornered udder...like her dam.



Calf at side: Heifer. BD: 3-26-25. Tattoo N24. BW: 76. Sired by CDL TJ Stone Cold Stacked #4042772.

CDL CATTLE · 217-823-1217



#### **DOUBLE R MISS T18 B44**

3-17-14 ASA #3084251 Tattoo B44 PB SIM



Sire: HTP SVF In Dew Time #2285555 Dam: Double R Miss 29G T18 #2385142

BW WW YW MCE **MWW** <u>CE</u> MM **API** TI 10.0 3.6 81.9 120.5 3.8 17.7 74.3 58.5 114.5

In Dew Time continues to crank out impressive cattle that stand out in the show ring and the pasture. This isn't our first offering from him, but by far one of our best. ET cow here! We retained her Bet On Red baldie heifer and she laid down this winter and had a sharp looking CDL Cold Black Ice red baldie marked bull calf. Our loss here, is your gain completely! So look this bull calf over, grandson of HHS Intuition 841F. Study the pedigree on this one HARD!



Calf at side: Bull. DB: 3-24-25. Tattoo: N22. BW: 85. Sired by CDL HHS Intuition Grade #3893971

CDL CATTLE · 217-823-1217



#### **TREELINE J10**

Non-reg. PB Simment