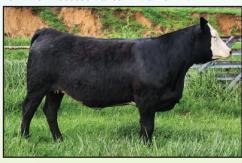

. Sound, easy keeping, excellent EPD's. Bred to VSF United 6067D on 10-10-24. Due 7-20-25.

A-I Bred: 12-19-24 to VSF United 6067D #3189321. No bull exposure.

NEAL BROS. SIMMENTALS · 812-881-9381



#### **NB MISS IRON INN L715**

10-30-23 #4397676 Tattoo L715 5/8 SM 3/8 AN



Sire: NB Tuition Innovatior 71G #3658670 Dam: RLWF Iron Clad G715 #3625751

 CE
 BW
 WW
 YW
 MCE
 MM
 MWW
 API
 TI

 8.7
 2.2
 85.7
 135.7
 5.1
 24.1
 66.9
 115.5
 80.5

Another daughter of our Innovator son. Very complete in her design, sound, deep bodied with high growth numbers. Bred to SVF Buckle-Up B58 on 1-19-25.

**A-I Bred:** 1-19-25 to SVF Buckle-Up B58 #2981242. No bull exposure. Due 10-29-25.

NEAL BROS. SIMMENTALS · 812-881-9381



#### **NB VELVET DROP L17**

10-12-23 #4508036 Tattoo L17 3/4 SM 1/4 AN



**Sire:** MR SR Mic Drop G1534 #3568352 **Dam:** RLWF Tuition Velvet Y138 #2609489

BW WW YW MCE MM **MWW** CE **API** TI 129.7 11.6 0.7 82.9 8.0 17.4 58.7 136.7 82.6

Here is a Black Baldie daughter of the deceased Mic Drop and our Tuition donor that came from Whalen Farms. Excellnt EPD's. Bred to Clearwater Simmental's exciting new sire ES Five Star Limitless LJ39.

A-I Bred: 12-30-24 to ES Five Star Limit less LJ39 #4186927. Due 10-9-25. No bull exposure

NEAL BROS. SIMMENTALS · 812-881-9381

#### **BRED COWS**



#### S&R ELLA J011

2-22-20 #AAA19791283 Tattoo J022 AN



Sire: S&R Stability J824 #AAA19190096 (RDF) Dam: GM Ms Dash Alli 3551 #AAA17604273

 CED
 BW
 WW
 YW
 MILK
 MW
 \$B
 SC

 +11
 +0.1
 +58
 +98
 +21
 +79
 +111
 +174

This cow has never missed! We have retained two dau