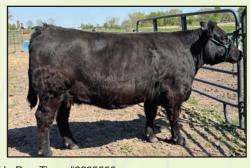

#### **KEMMES EYDEE E01**

1-2-17 #3259985 1/2 SM 1/2 AN Frozen Embryo

Sire: Silveiras Style 9303 #2573675

Dam: HS/HSF Sweet Pearl Y141U #2586769

Dam's Sire: BMR Explorer #2385799

CE BW WW YW **MCE** MM MWW API ΤI 2.1 10.2 69.0 105.7 5.3 15.8 50.8 110.8

Such a solid cow right in her prime, Eydee E01 has done it all for us raising bulls, sale heifers, and replacements. Purchased from Marlee Tarr in a past Illini Elite Sale, this SimAngus Silveiras Style daughter was shown successfully numerous times for Marlee and completed at a high level. Not only is she halter and show broke but this is a really good female with so much shape, extension, and correctness, you can tell by her picture that she has really good depth and body and such an easy cow to work with! She's also top 1% \$ Gain! E01 sells with a brand new solid red heifer at side, RS Stylin 701N, by RS Signature 038L, also consigned in this sale.

(4A) Calf at side: RS Styling 701N #4510680. Sired by RS Signature 038L #4266233. BD: 4-29-25.

RINCKER SIMMENTALS • 217-871-5741 Curt, 217-246-3550 Brent