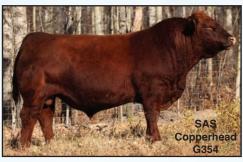

#### CDL COPPERHEAD FIRST CLASS

2-19-22 ASA #4042745 Tattoo K16 SIM / AN

Sire: SAS Copperhead G354 #3620331

Dam: 37E Perfect Mark #3503507

WW YW MCE MM **MWW** <u>API</u> ΤI CE BW 8.5 8.0 82 113 6 21 62 116 81

We have thought long and hard about letting this one go here. When you get up on this SAS Copperhead sired composite son, you have to admire his powerful foot structure and on up to his overwhelming frame score of 6. With a real nice EPD BW, we have slept well knowing, after 2 years that his calves just come easy. Add frame, baldie marked calves or structural big sound foot to your herd. This bull will be in his working clothes. Our bulls run with our cows 9 months out of the year. He will perform for you, as he did for us. Don't miss this one!

CDL CATTLE · 217-823-1217