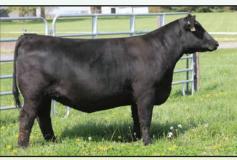

ire: Silveira's PDM Exposure 81F #AAA19372530 Dam: Silveiras Erica Diana 4390 #AAA17891258

 CED
 BW
 WW
 YW
 MILK
 MW
 \$B
 SC

 -9
 +6.7
 +78
 +124
 +18
 +125
 +138
 +195

Stout made Angus bull with calving ease EPD's, semen checked, ready for heavy service!!

**GLADEWATER FARM · 217-822-2506** 



#### **GWF LAH STACKED CHIPS**

9-7-23 #AAA21249930 AN



Sire: Horstman Stacked Chips 948G #AAA19481147 Dam: Horstman LAH Empress 044H #AAA19770655

 CED
 BW
 WW
 YW
 MILK
 MW
 \$B
 SC

 +7
 +1.0
 +61
 +98
 +25
 +48
 +137
 +233

Outstanding Angus Bull, service age sire that we have used on heifers, safe on heifers - calving ease EPD's. Ready for heavy service.

GLADEWATER FARM · 217-822-2506

### **ANGUS BRED HEIFERS**



#### **CURTIN LADY JAYE 344**

9-8-23 #AAA20801272 Tattoo 344 AN GS





Sire: Connealy Craftsman #AAA20132505 Dam: Dameron Lady Jaye 961 #AAA20310041

 CED
 BW
 WW
 YW
 MILK
 MW
 \$B
 SC

 -1
 +2.3
 +82
 +138
 +25
 +58
 +154
 +274

She will be a definite sale feature, right out of the top of our replacement pen. This hefer was shown last summer competing in the PGS Division at National Junio Angus Show.

A-I Bred: to Kramers Resilient 280. Due 9-23-25.

**TJ CURTIN FARMS LLC · 217-825-3005** 



#### **CURTIN ROYAL QUEEN 337**

9-1-23 AAA#20923187 Tattoo 337 AN

Sire: Woodhill Domain D166-J349 #AAA20054378 Dam: Curtin Royal Queen 4001 #AAA17891439

 CED
 BW
 WW
 YW
 MILK
 MW
 \$B
 SC

 -1
 +3.7
 +65
 +110
 +26
 +51
 +161
 +281

A-I Bred: to Kramers Resilient 280. Due 9-23-25.

TJ CURTIN FARMS LLC · 217-825-3005



#### **CURTIN ROYAL LASS 346**

9-11-23 AAA#