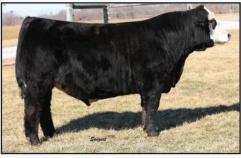

5567**

3-20-21 AAA#20146561 Tattoo 5567 AN

**Sire:** SAV Brilliance 8077 AAA#16107774 **Dam:** GWF Barbara 5560 AAA#19789042



Calf at Side: Bull. BD: 4-19-25. Sired by Horstman Stacked Chips.

#19481147

GLADEWATER FARM · 217-822-2506



#### **GWF PROVEN QUEEN 401L**

3-6-23 AAA#20741980 Tattoo 401L AN Commercial

Sire: Angus - Non Papered

Dam: Greiman Jensen Proven Queen 9 AAA#17564880

35A) #

Calf at Side: Heifer. BD: 4-1-25. Sired by Lazy JB Innovator 2708

#20479953

**GLADEWATER FARM · 217-822-2506** 

# CATTLEMEN'S Choice

#### SALE CONSULTANTS

Greg Miller,,,,,,,, 608-778-8785

Dalton Lundy , , , , , , , 502-727-6898

Ryan Haefner , , , , , 815-499-0522

Brandon Rutledge , , , 217-369-6729

#### **BULLS**



#### **RS SIGNATURE 038L**

3-4-23 ASA #4266233 Tattoo 038L PB SIM



Sire: JSUL Something About Mary 8421 #3565879

Dam: HILB Price of Starin H381C #3787571

ww BW YW MCE MM MWW API 11.7 121.3 75.6 1.5 70.6 110.9 4.0 14.4 49.7

Not every day you get the opportunity to purchase a young proven sire but this consignment of RS Signature provides that. 038L was a feature sire in our Spring Illini Elite Sale with calves at side by this great bull. By Relentlesses' most dominant son, SAM, and out of our leading donor HILB Price of Starin H381C, this sire was destined to be the quality sire that he is. A Heterozygous Black, Homozygous Polled sire, this bull can be used with either a black or red program in mind depending on how you mate him. This shapely balanced and sound bull is Top 50 percentile for Calving Ease but get this, he's top 1 percentile for ASA's ne