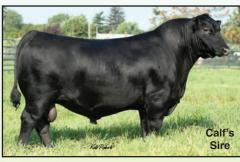

mmissioner 419H

Dam: Treeline J10

Calf at Side: Heifer. Treeline N10. DB: 4-14-25. Sired by Treeline Lock N Load 22Y #2588502. BW: 85. Tattoo: N10

TREELINE SIMMENTALS · 608-290-8636



#### TREELINE J2

Sire: Rst Cp,,ossopmer 419H

Dam: Treeline J2



Calf at Side: Bull. Treeline N6. DB: 4-8-25. BW: 80. Tattoo: N6. Sired by Treeline Lock N Load 22Y #2588502. BW: 85. Tattoo: N10

TREELINE SIMMENTALS · 608-290-8636



#### TREELINE J6

Commercial non-reg.

Sire: Rust Commissioner 419H

Dam: Treeline J6

Cow is open and ready to breed or put in embryo.



Calf at Side: Bull. DB: 4-8-25. BW: 80. Tattoo: N6. Sired by Treeline

Lock N Load 22Y #2588502. BW: 80.

TREELINE SIMMENTALS · 608-290-8636

# **ANGUS COW/CALF PAIRS**



#### **CURTIN BLACKCAP 316**

3-14-23 AAA 20727248 Tattoo 316 AN



Sire: DDA Cash 2014 #AAA19833135 Dam: Exar Blackcap 0859 #AAA16618039

MW **BW** ww <u>YW</u> **CED MILK** \$B +3 +3.6 +54 +90 +18 I+60

A first calf heifer that traces back to the famous 2328 cow that was so popular for Express Ranches. She has a bull calf born 1-18-25 by Conneally Craftsman. She was Al'd 3-31-25 to Yon Saluda, then pasture exposed 4-9-25 to Curtis Craftsman 333 through sale time.



Calf at side: Bull. DB: 1-18-25. Sired by Conneally Craftsman

TJ CURTIN FARMS LLC · 217-825-3005



#### **LAZY JB LEXUS 208**

6-3-22 AAA 20564569 Tattoo 208 AN



Sire: Lazy JB Sundance 6428 #AAA18586808 Dam: Lazy JB Cash's Lexus 308 #AAA17681859

> YW CED BW WW **MILK** MW \$B 1+1,31+52 1+95 1+23 1 + 71+118 1+5

Calf at side: Bull. DB: 3-1-25. Sired by Lazy JB Innovator 2708 #AAA2047995