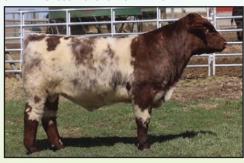

#### **DWYER LADY RELENTLESS 128J**

#3940932 Tattoo 128J 3/4 SM 1/4 AN

Sire: W/C Relentless 32C #3045559 Dam: Miss Wheel Man 006B #3071813

Dam's Sire: FBFS Wheel Man 649W #2527605

**MWW** BW ww YW MCE MM API TI CE 10.9 1.5 67.9 93.1 5.1 16.5 50.4 101.3

This one will be hard to let go of but we are reducing numbers and wanted to offer a high quality young cow. Very easy going, tremendous udder and raises high end calves. Unassisted on both calves to date. Long bodied with tons of red meat.