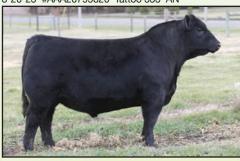

#### **RS SIGNATURE 038L**

3-4-23 ASA #4266233 Tattoo 038L PB SIM

Sire: JSUL Something About Mary 8421 #3565879

Dam: HILB Price of Starin H381C #3787571

ww BW YW MCE MM MWW API 11.7 121.3 75.6 1.5 70.6 110.9 4.0 14.4 49.7

Not every day you get the opportunity to purchase a young proven sire but this consignment of RS Signature provides that. 038L was a feature sire in our Spring Illini Elite Sale with calves at side by this great bull. By Relentlesses' most dominant son, SAM, and out of our leading donor HILB Price of Starin H381C, this sire was destined to be the quality sire that he is. A Heterozygous Black, Homozygous Polled sire, this bull can be used with either a black or red program in mind depending on how you mate him. This shapely balanced and sound bull is Top 50 percentile for Calving Ease but get this, he's top 1 percentile for ASA's new Dollar Gain EPD! Expect great things here!

RINCKER SIMMENTALS · 217-871-5741 Curt, 217-246-3550