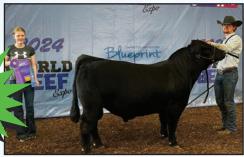

# 52

024 World Beef Expo Champion Angus Bull

#### **ALLSTAR PARTY TIME 398**

10-10-23 #AAA20928609 Tattoo 398 AN

Sire: STAG Good Times 201ET #AAA19923328 Dam: ALL KLLR RF Star 72B #AAA18032073

 CED
 BW
 WW
 YW
 MILK
 MW
 \$B
 SC

 1-1
 i+3.8
 l+55
 l+97
 l+24
 l+77
 +121
 +180

Allstar Party Time 398 is a very stout high performing angus long yearling bull ready to improve any cow herd, commerical or show. He is a son of the great STAG Good Times and his dam is the great Dameron and Rutledge farm donor, ALL KLLR RF Star 72B. We have a full 2024 fall bull calf we are retaining for our herd and considering showing this summer and fall. Party Time 398 was reserve champion bull at the Southwest Angus Classic as a calf in May 2024. He won his division at the 2024 World Beef Expo ROV show. He was second in his class at the Cattlemen's Classic in OKC. We did use him this fall to pen breed some of our best angus and Simmental cows. We look forward to what he is going to sire in our herd and what he will do in the future for yours.

**ALL STAR ANGUS · 217-649-1468** 