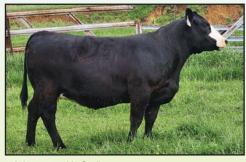

#### **ALL STAR LUCY 029**

9-20-20 #17420664 AN

Sire: PVF Insight #16805884

Dam: All Star Lucy #17420664 Dam's Sire: SAV Bismark 5682 #15109865

CE **BW** WW YW MCE MM **MWW API** TI

Allstar Lucy 029 is one of our family favorites. She is due to WC Bank On It on 6/14/2025. She was shown competitively as a heifer by our son Kurt. She is a PVF Insight daughter that goes back to the same foundation Lucy cow family as our 2019 4th overall Bred and Owned heifer shown by our son Luke at the National Junior Angus Show. Her dam is a very productive 2011 SAV Bismarck daughter. Her maternal grand dam was a \$25,000 selection as a heifer calf for Allstar Angus from the great Champion Hill herd in Ohio. This cow is easy fleshing and has a fantastic udder. She is extremely docile. She can be bred for production, show, purebred angus or percentage simmental progeny.

A-I Bred: to W/C Bank On It #3808104.

ALL STAR ANGUS / KURT ZIMMERMAN · 217-649-1468 Jerrad